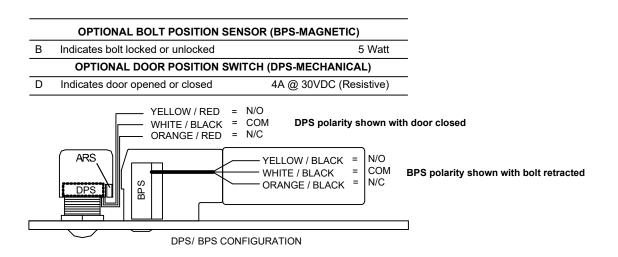

ail: service@sdcsecurity.com **8** 801 Avenida Acaso, Camarillo, CA 93012 **9** PO Box 3670, Camarillo, CA 93011

# INSTALLATION INSTRUCTIONS

# 1091ADDMR1 (1-7/8" BACKSET) CONCEALED MORTISE BOLT LOCK with MECHANICAL RELEASE FAIL-SAFE (DOUBLE CYLINDER PREP)

Door Preparation



1-1/8" CYLINDER (NOT INCLUDED)

1-1/8" CYLINDER (NOT INCLUDED)



Use standard straight cam ILCO (863G) or equivalent.

NOTE:

DIMENSIONAL REFERENCE ARE SUBJECT TO CHANGE WITHOUT NOTICE.

## **TECHNICAL DATA (FOR STANDARD UNIT)**

FACE PLATE: 10-1/2" x 1-1/2" X 1/8"

STRIKE: 4" x 1-1/2" x 1/8"

ID REQUIREMENTS: 10-1/2" x 1-1/2" x 2-7/8"

BOLT: 5/8" DIA. STAINLESS STEEL

**BOLT THROW:** 3/4" **BACK SET:** 1-7/8"





### **LOCK WIRING**

### Select 24VDC OR 12VDC Configuration, and use provided pigtail connector:





\*When both options are ordered the Common is shared