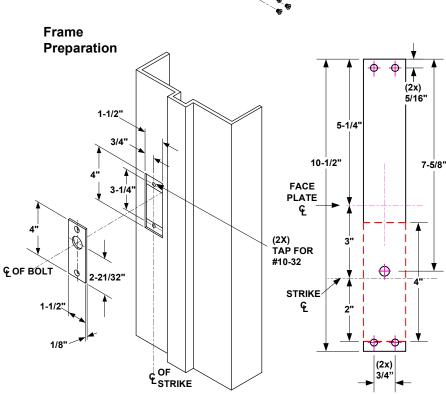

## **TECHNICAL DATA (FOR STANDARD UNIT)**

FACE PLATE: 10-1/2" x 1-1/2" X 1/8"

STRIKE: 4" x 1-1/2" x 1/8"

ID REQUIREMENTS: 10-1/2" x 1-1/2" x 2-7/8"

BOLT: 5/8" DIA. STAINLESS STEEL

**BOLT THROW:** 3/4" **BACK SET:** 1-7/8"