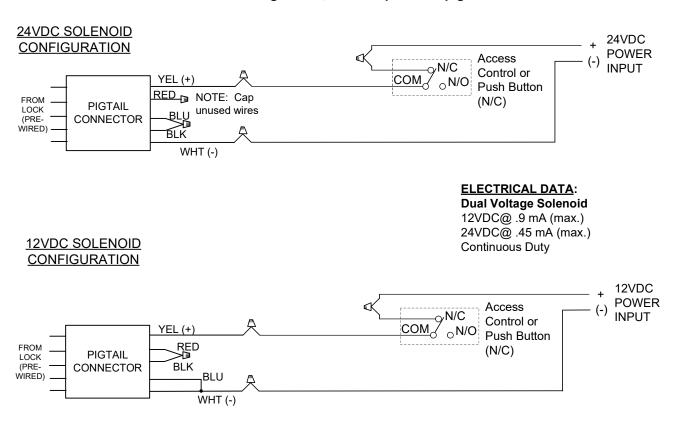

### **LOCK WIRING**

### Select 24VDC OR 12VDC Configuration, and use provided pigtail connector:

\*When both options are ordered the Common is shared