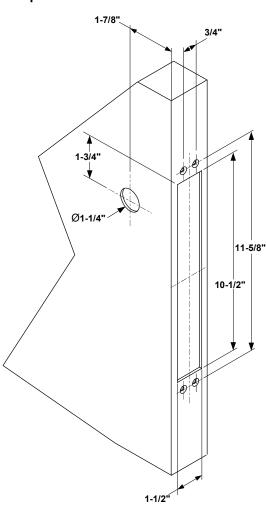

# 1091ADDMR1 (1-7/8" BACKSET) CONCEALED MORTISE BOLT LOCK with MECHANICAL RELEASE FAIL-SAFE (DOUBLE CYLINDER PREP)

Door Preparation

1-1/8" CYLINDER (NOT INCLUDED)

1-1/8" CYLINDER (NOT INCLUDED)

Use standard straight cam ILCO (863G) or equivalent.

## **TECHNICAL DATA (FOR STANDARD UNIT)**

FACE PLATE: 10-1/2" x 1-1/2" X 1/8"

STRIKE: 4" x 1-1/2" x 1/8"

ID REQUIREMENTS: 10-1/2" x 1-1/2" x 2-7/8"

BOLT: 5/8" DIA. STAINLESS STEEL

**BOLT THROW:** 3/4" **BACK SET:** 1-7/8"