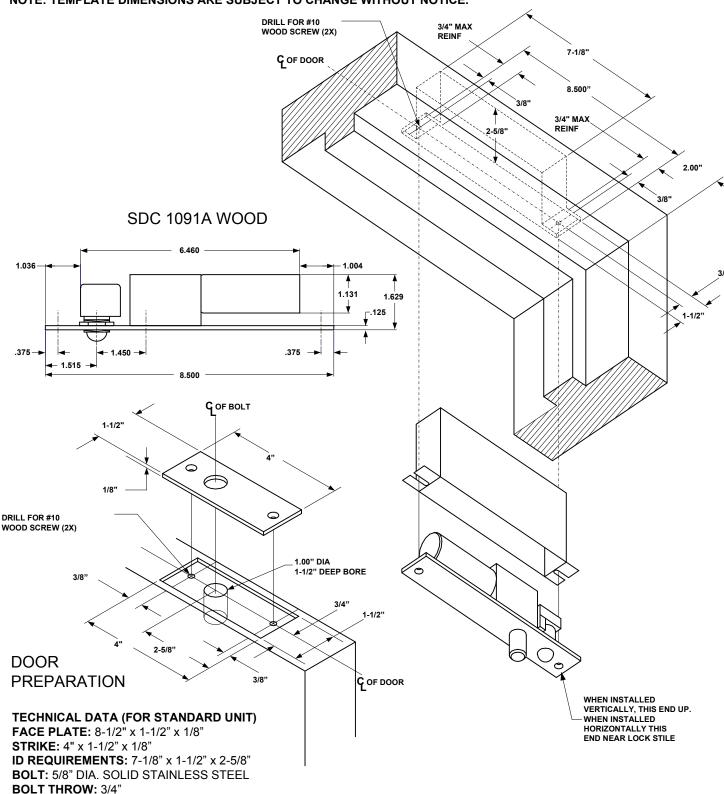

## TEMPLATE 1091A WOOD

ORIG. DATE 12/2/99

DRAWING 2853

## NOTE: ELECTRICAL BOX #1000EB REQUIRED FOR WOOD APPLICATION. NOTE: TEMPLATE DIMENSIONS ARE SUBJECT TO CHANGE WITHOUT NOTICE.

Security Door Controls 801 Avenida Acaso, Camarillo, CA 93012 (805) 494-0622 Fax: (805) 494-8861 www.sdcsecurity.com E-mail: service@sdscecurity.com