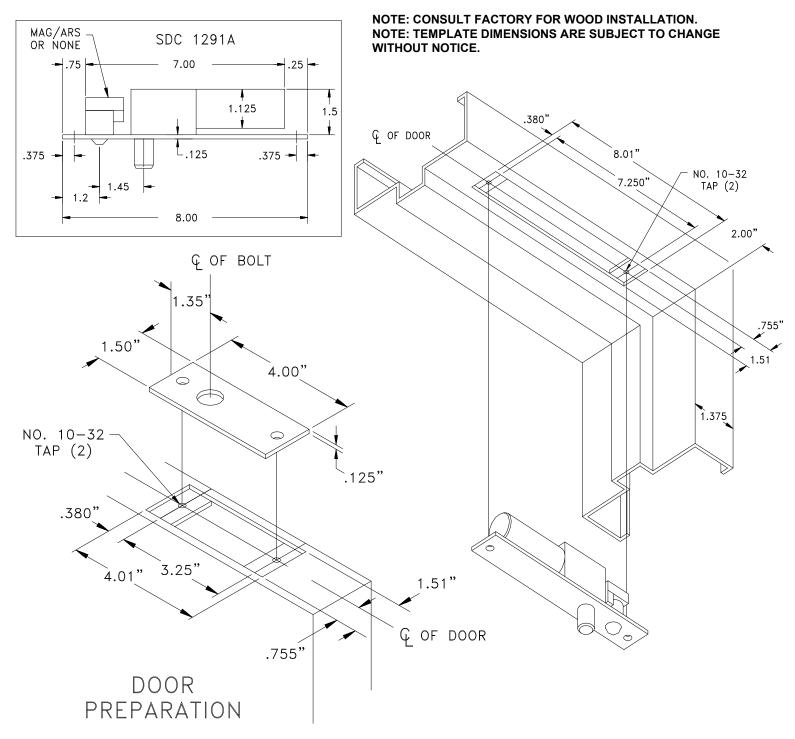

DRAWING 2755

**TECHNICAL DATA (FOR STANDARD UNIT)** 

**FACE PLATE**: 8" x 1-1/2" x 1/8" **STRIKE**: 4" x 1-1/2" x 1/8"

ID REQUIREMENTS: 8" x 1-1/2" x 1-1/2" BOLT: 5/8" DIA. SOLID STAINLESS STEEL

**BOLT THROW: 3/4**"

## TEMPLATE 1291A

ORIG. DATE 08-95

DRAWING 1736A NOTE: ELECTRICAL BOX #1000EB REQUIRED FOR WOOD APPLICATION.
NOTE: TEMPLATE DIMENSIONS ARE SUBJECT TO CHANGE WITHOUT NOTICE.

Security Door Controls 801 Avenida Acaso, Camarillo, CA 93012 (805) 494-0622 Fax: (805) 494-8861 www.sdcsecurity.com E-mail: service@sdscecurity.com