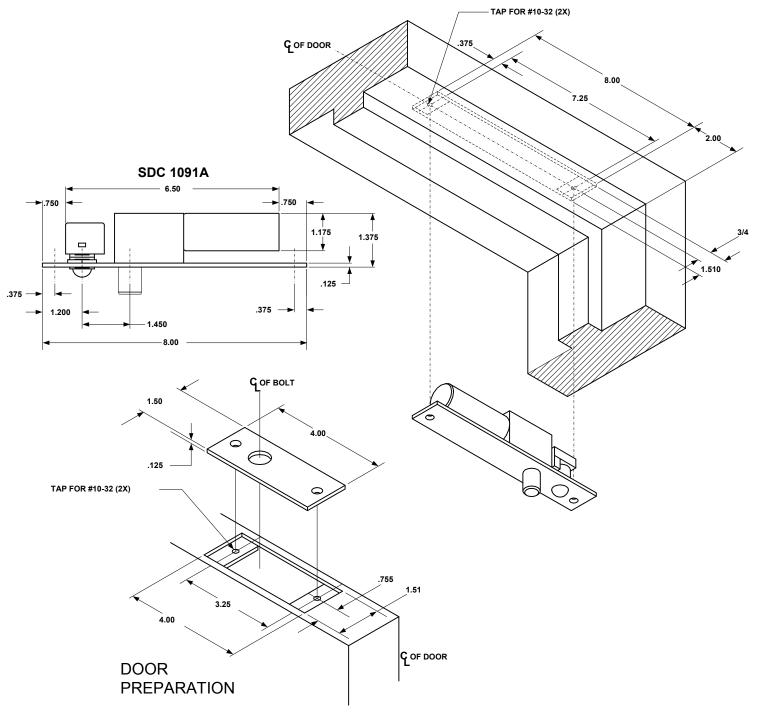

NOTE: TEMPLATE DIMENSIONS ARE SUBJECT TO CHANGE WITHOUT NOTICE.

**TECHNICAL DATA (FOR STANDARD UNIT)** 

FACE PLATE: 8" x 1-1/2" X 1/8" STRIKE: 4" x 1-1/2" x 1/8"

ID REQUIREMENTS: 8" x 1-1/2" x 1-1/2" BOLT: 5/8" DIA. SOLID STAINLESS STEEL

**BOLT THROW: 3/4"** 

Security Door Controls 801 Avenida Acaso, Camarillo, CA 93012 (805) 494-0622 Fax: (805) 494-8861 www.sdcsecurity.com E-mail: service@sdscecurity.com

TEMPLATE 1091A

ORIG. DATE 06-18-84

DRAWING 2755

**TECHNICAL DATA (FOR STANDARD UNIT)** 

**FACE PLATE**: 8" x 1-1/2" x 1/8" **STRIKE**: 4" x 1-1/2" x 1/8"

ID REQUIREMENTS: 8" x 1-1/2" x 1-1/2" BOLT: 5/8" DIA. SOLID STAINLESS STEEL

**BOLT THROW: 3/4**"