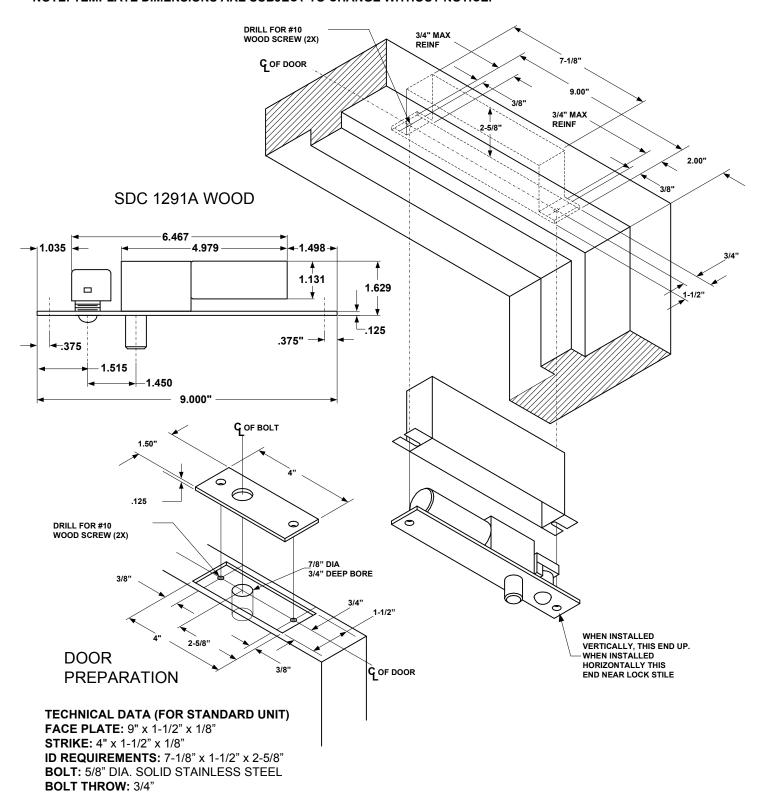

## NOTE: ELECTRICAL BOX #1000EB REQUIRED FOR WOOD APPLICATION. NOTE: TEMPLATE DIMENSIONS ARE SUBJECT TO CHANGE WITHOUT NOTICE.

Security Door Controls 801 Avenida Acaso, Camarillo, CA 93012 (805) 494-0622 Fax: (805) 494-8861 www.sdcsecurity.com E-mail: service@sdscecurity.com

TEMPLATE 1291A WOOD ORIG. DATE 12/20/00

DRAWING 3213