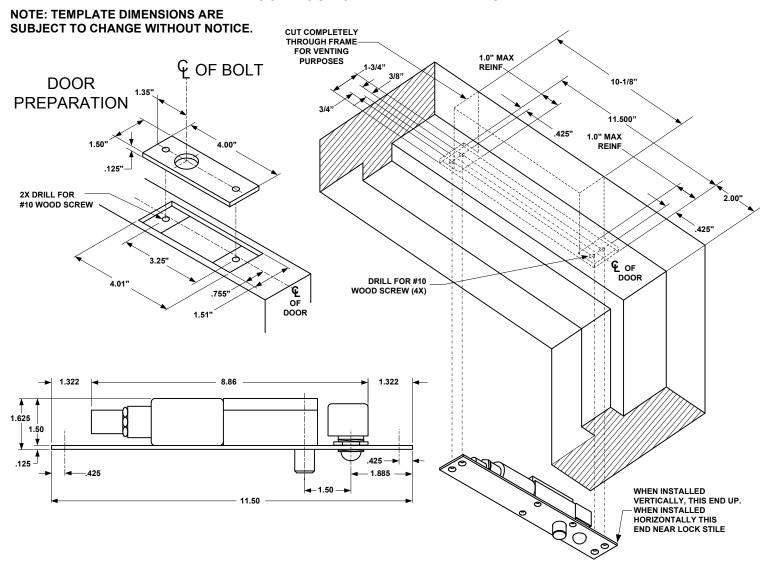

## **TEMPLATE 2090AWD**

## WOOD DOOR & FRAME APPLICATION

## **TECHNICAL DATA**

FACE PLATE: 11-1/2" x 1-3/4" X 1/8"

**STRIKE:** 4" x 1-1/2" x 1/8"

ID REQUIREMENTS: 10" x 1-1/2" x 1-1/2"

FINISH: 630 STAINLESS STEEL (PLATED FINISHES OPTIONAL)

**BOLT: 3/4" DIA. SOLID STAINLESS STEEL** 

**BOLT THROW: 3/4", ROTATING** 

FAIL-SECURE – UNLOCKED WHEN ENERGIZED AUTO RELOCK SWITCH: ADJUSTABLE BALL TYPE

SOLENOID: CONTINUOUS DUTY

**ELECTRICAL DATA:** 

INRUSH 60 WATTS – 2.5 AMPS MAX. SEATED 8 WATTS - .32 AMP MAX. @ 24VDC