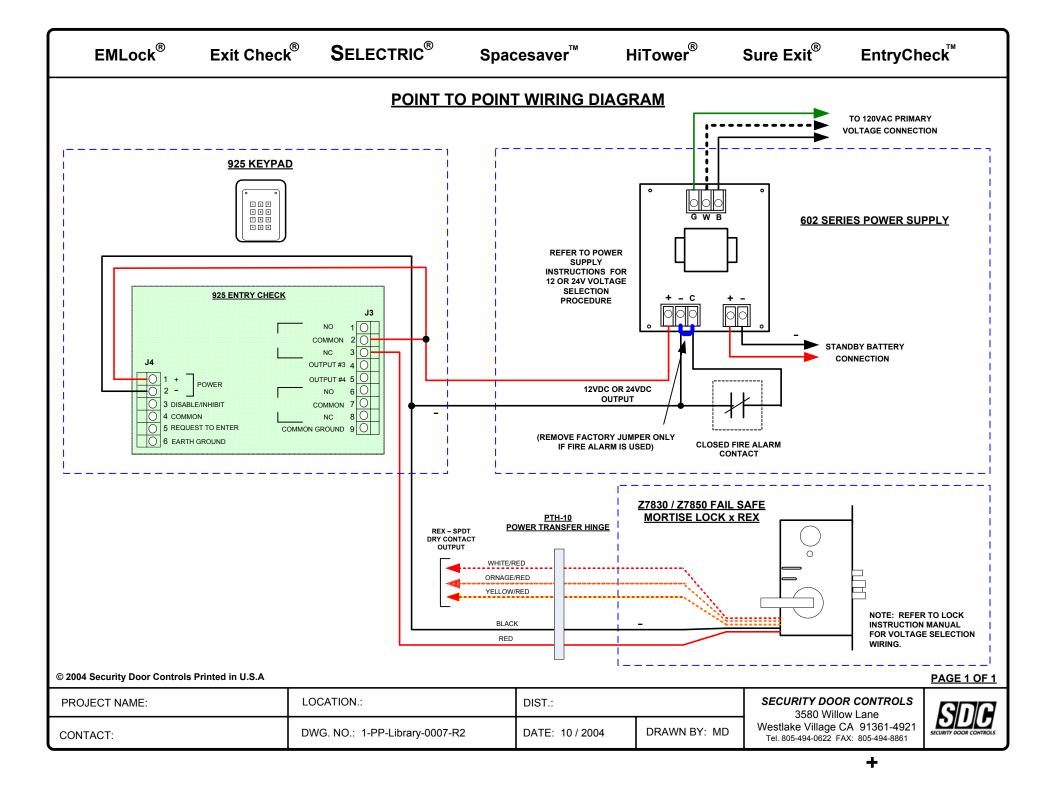

## Components

| <u>Qty</u> | <u>Description</u>                      | Part Number | <u>Manufacturer</u> |
|------------|-----------------------------------------|-------------|---------------------|
| 1          | Failsafe Electrified Mortise Lock w/REX | Z7850REX    | SDC                 |
| 1          | Power Supply                            | 602RF       | SDC                 |
| 1          | Electric Hinge – 10 Conductor           | PTH-10      | SDC                 |
| 1          | Exterior Digital Keypad                 | 925         | SDC                 |

## Method of Operation

Access/Egress: Entering a valid digital code releases the lever of the locking device momentarily for access. Entry momentary unlock time is determined by digital keypad programming. Exit will be free at all times. Emergency Release: All locks will release automatically (see note 5) upon activation of the fire life safety system.