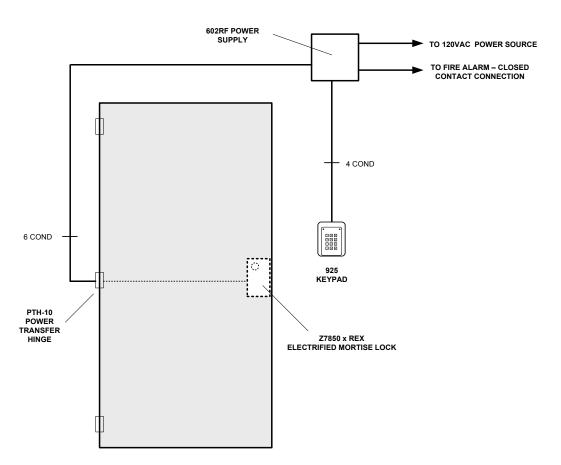

## **RISER DIAGRAM**

NOTES: (1) ALL LOW VOLTAGE SIGNAL WIRING SHALL BE 20-GAUGE MINIMUM. THE MINIMUM INDUCTIVE LOAD (LOCK) POWER WIRE GAUGE SHALL BE DETERMINED PER THE SDC WIRE GAUGE CHART. ALL WIRING (SINGLE OR MULTI-CONDUCTOR) SHALL BE COLOR CODED WITHOUT SPLICES. A MINIMUM OF TWO SPARE CONDUCTORS IS RECOMMENDED. (2) SPECIFY VOLTAGE WHEN ORDERING PRODUCTS. VOLTAGE IS NOT SPECIFIED ON THIS WIRE DIAGRAM, BE SURE ALL PRODUCTS ARE VOLTAGE COMPATIBLE. (3) ALL WIRING MUST CONFORM TO NATIONAL, STATE AND LOCAL CODES. (4) ALWAYS CONSULT WITH THE AUTHORITY HAVING JURISDICTION (AHJ) BEFORE INSTALLATION. (5) WHERE REQUIRED BY CODE, CONNECT FAILSAFE SYSTEMS TO THE LOCAL FIRE LIFE SAFETY SYSTEM FOR EMERGENCY RELEASE.

## Components

| <u>Qty</u> | <u>Description</u>                      | Part Number | <u>Manufacturer</u> |
|------------|-----------------------------------------|-------------|---------------------|
| 1          | Failsafe Electrified Mortise Lock w/REX | Z7850REX    | SDC                 |
| 1          | Power Supply                            | 602RF       | SDC                 |
| 1          | Electric Hinge – 10 Conductor           | PTH-10      | SDC                 |
| 1          | Exterior Digital Keypad                 | 925         | SDC                 |

## Method of Operation

Access/Egress: Entering a valid digital code releases the lever of the locking device momentarily for access. Entry momentary unlock time is determined by digital keypad programming. Exit will be free at all times. Emergency Release: All locks will release automatically (see note 5) upon activation of the fire life safety system.