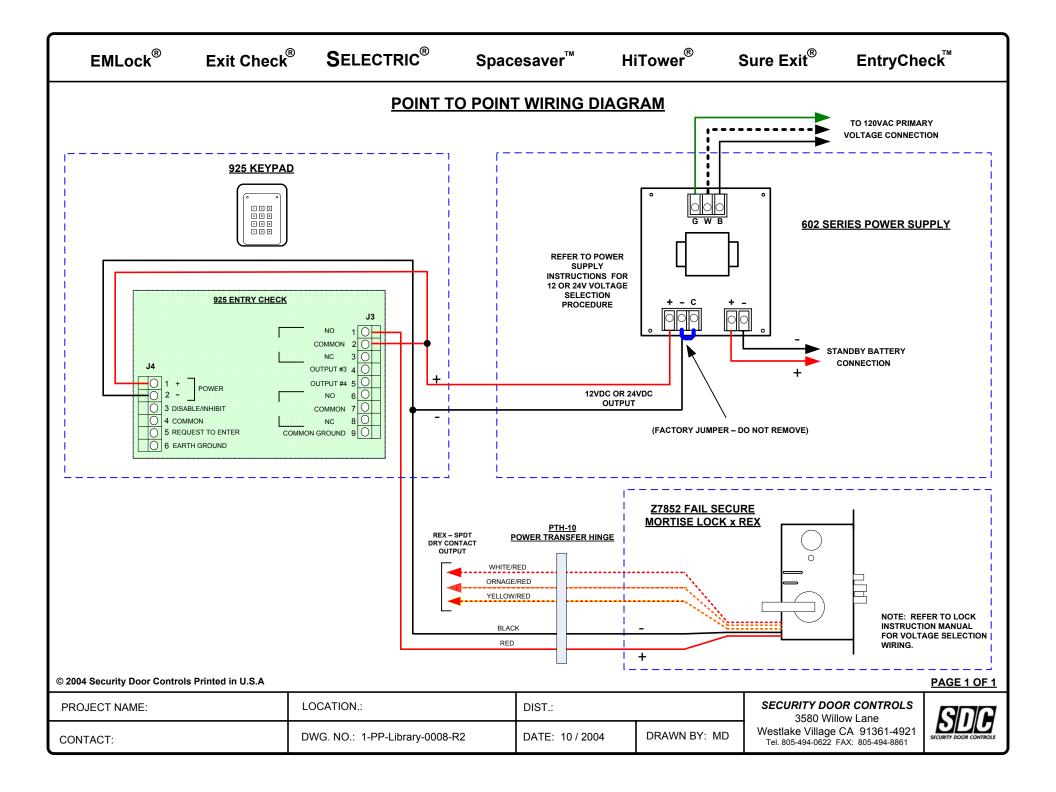

### Components

| Qty | <u>Description</u>                        | Part Number | Manufacturer |
|-----|-------------------------------------------|-------------|--------------|
| 1   | Failsecure Electrified Mortise Lock w/REX | Z7852REX    | SDC          |
| 1   | Power Supply                              | 602RF       | SDC          |
| 1   | Electric Hinge – 10 Conductor             | PTH-10      | SDC          |
| 1   | Exterior Digital Keypad                   | 925         | SDC          |

#### Method of Operation

Access/Egress: Entering a valid digital code releases the lever of the locking device momentarily for access. Entry momentary unlock time is determined by digital keypad programming. Exit will be free at all times. Emergency Release: All locks will release automatically (see note 5) upon activation of the fire life safety system.