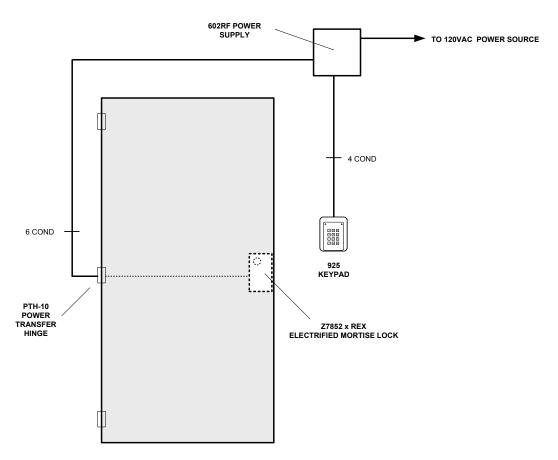

## **RISER DIAGRAM**

NOTES: (1) ALL LOW VOLTAGE SIGNAL WIRING SHALL BE 20-GAUGE MINIMUM. THE MINIMUM INDUCTIVE LOAD (LOCK) POWER WIRE GAUGE SHALL BE DETERMINED PER THE SDC WIRE GAUGE CHART. ALL WIRING (SINGLE OR MULTI-CONDUCTOR) SHALL BE COLOR CODED WITHOUT SPLICES. A MINIMUM OF TWO SPARE CONDUCTORS IS RECOMMENDED. (2) SPECIFY VOLTAGE WHEN ORDERING PRODUCTS. VOLTAGE IS NOT SPECIFIED ON THIS WIRE DIAGRAM, BE SURE ALL PRODUCTS ARE VOLTAGE COMPATIBLE. (3) ALL WIRING MUST CONFORM TO NATIONAL, STATE AND LOCAL CODES. (4) ALWAYS CONSULT WITH THE AUTHORITY HAVING JURISDICTION (AHJ) BEFORE INSTALLATION. (5) WHERE REQUIRED BY CODE, CONNECT FAILSAFE SYSTEMS TO THE LOCAL FIRE LIFE SAFETY SYSTEM FOR EMERGENCY RELEASE.

### Components

| Qty | <u>Description</u>                        | Part Number | Manufacturer |
|-----|-------------------------------------------|-------------|--------------|
| 1   | Failsecure Electrified Mortise Lock w/REX | Z7852REX    | SDC          |
| 1   | Power Supply                              | 602RF       | SDC          |
| 1   | Electric Hinge – 10 Conductor             | PTH-10      | SDC          |
| 1   | Exterior Digital Keypad                   | 925         | SDC          |

#### Method of Operation

Access/Egress: Entering a valid digital code releases the lever of the locking device momentarily for access. Entry momentary unlock time is determined by digital keypad programming. Exit will be free at all times. Emergency Release: All locks will release automatically (see note 5) upon activation of the fire life safety system.