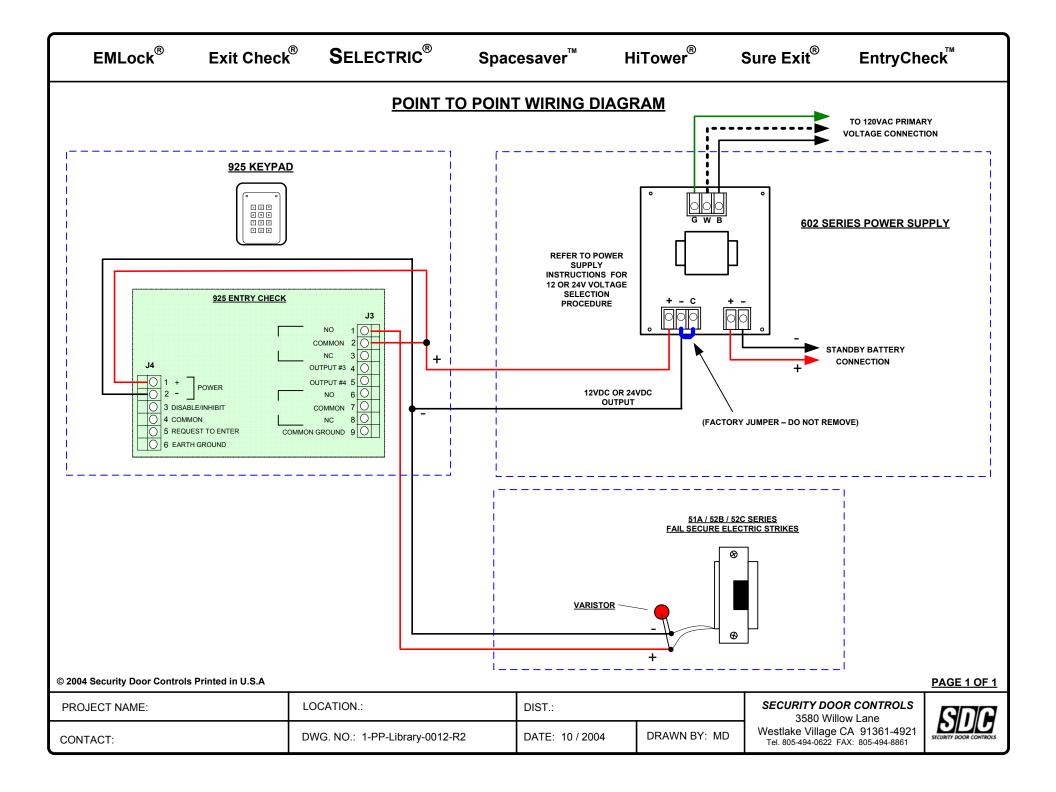

### Components

| Qty | <u>Description</u>         | Part Number | <u>Manufacturer</u> |
|-----|----------------------------|-------------|---------------------|
| 1   | Failsecure Electric Strike | 51A         | SDC                 |
| 1   | Power Supply               | 602RF       | SDC                 |
| 1   | Exterior Digital Keypad    | 925         | SDC                 |

#### Method of Operation

Access/Egress: Entering a valid digital code releases the locking device momentarily for access. Entry momentary unlock time is determined by digital keypad programming. Exit will be free at all times. Emergency Release: All locks will release automatically (see note 5) upon activation of the fire life safety system.