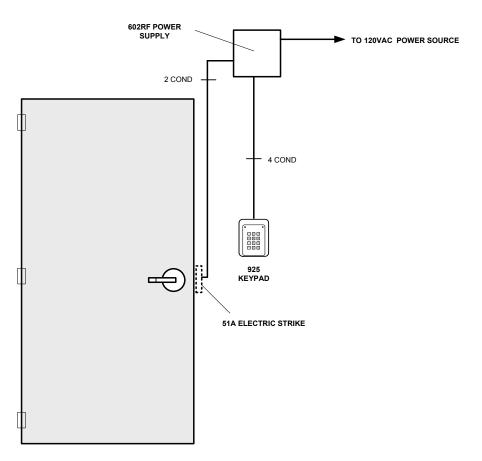

## **RISER DIAGRAM**

NOTES: (1) ALL LOW VOLTAGE SIGNAL WIRING SHALL BE 20-GAUGE MINIMUM. THE MINIMUM INDUCTIVE LOAD (LOCK) POWER WIRE GAUGE SHALL BE DETERMINED PER THE SDC WIRE GAUGE CHART. ALL WIRING (SINGLE OR MULTI-CONDUCTOR) SHALL BE COLOR CODED WITHOUT SPLICES. A MINIMUM OF TWO SPARE CONDUCTORS IS RECOMMENDED. (2) SPECIFY VOLTAGE WHEN ORDERING PRODUCTS. VOLTAGE IS NOT SPECIFIED ON THIS WIRE DIAGRAM, BE SURE ALL PRODUCTS ARE VOLTAGE COMPATIBLE. (3) ALL WIRING MUST CONFORM TO NATIONAL, STATE AND LOCAL CODES. (4) ALWAYS CONSULT WITH THE AUTHORITY HAVING JURISDICTION (AHJ) BEFORE INSTALLATION. (5) WHERE REQUIRED BY CODE, CONNECT FAILSAFE SYSTEMS TO THE LOCAL FIRE LIFE SAFETY SYSTEM FOR EMERGENCY RELEASE.

### Components

| Qty | <u>Description</u>         | Part Number | <u>Manufacturer</u> |
|-----|----------------------------|-------------|---------------------|
| 1   | Failsecure Electric Strike | 51A         | SDC                 |
| 1   | Power Supply               | 602RF       | SDC                 |
| 1   | Exterior Digital Keypad    | 925         | SDC                 |

#### Method of Operation

Access/Egress: Entering a valid digital code releases the locking device momentarily for access. Entry momentary unlock time is determined by digital keypad programming. Exit will be free at all times. Emergency Release: All locks will release automatically (see note 5) upon activation of the fire life safety system.