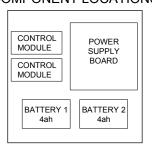

### COMPONENT LOCATIONS

STANDARD BOX

MAIN SYSTEM ON-OFF OR FIRE PANEL CONNECTION

Min. Switch OR Contact Ratings 100mA @ 30vdc

Figure C