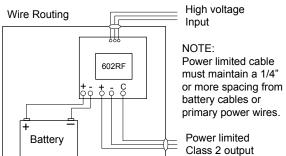

### COMPONENT LOCATIONS

STANDARD BOX

MAIN SYSTEM ON-OFF OR FIRE PANEL CONNECTION

Min. Switch OR Contact Ratings 100mA @ 30vdc

Figure C