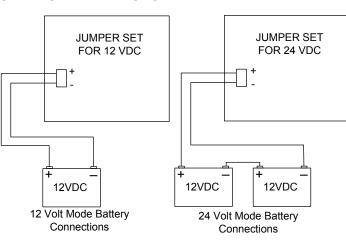

#### POWER SUPPLY SPECIFICATIONS

Input Voltage: 115/230 VAC @ 60hz Input Current: 0.8 amps Max.

Output Voltage: 12/24VDC (Special Applications)

Burglary Use:

**Output Voltage Ranges:** 

12 V Operation: 9.2 – 12.0 VDC 24 V Operation: 21.2 – 24.0 VDC

MODEL 602RF-CUL

Input Voltage: 115 VAC @ 60hz Input Current: 0.8 amps Max.

Output Voltage: 12/24VDC (Special Applications)

Burglary Use:

Output Voltage Ranges:

12 V Operation: 9.2 – 12.0 VDC 24 V Operation: 21.2 – 24.0 VDC