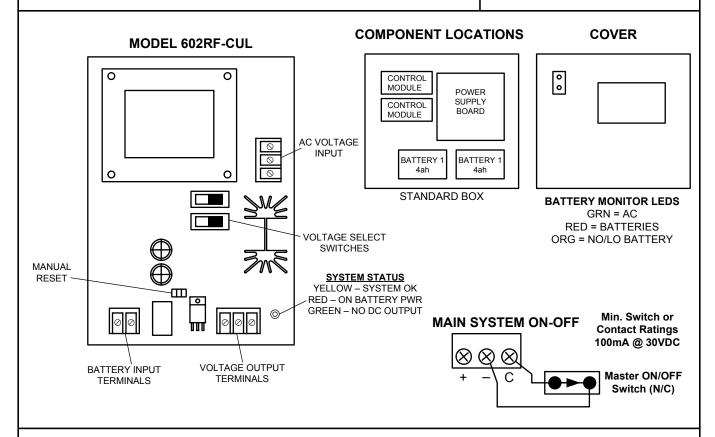

### COMPONENT LOCATIONS

STANDARD BOX

MAIN SYSTEM ON-OFF OR FIRE PANEL CONNECTION

Min. Switch OR Contact Ratings 100mA @ 30vdc

Figure C