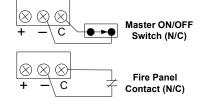

### COMPONENT LOCATIONS

STANDARD BOX

MAIN SYSTEM ON-OFF OR FIRE PANEL CONNECTION

Min. Switch OR Contact Ratings 100mA @ 30vdc

Figure C