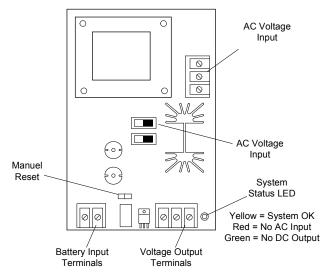

### COMPONENT LOCATIONS

STANDARD BOX

MAIN SYSTEM ON-OFF OR FIRE PANEL CONNECTION

Min. Switch OR Contact Ratings 100mA @ 30vdc

Figure C

#### POWER SUPPLY SPECIFICATIONS

Input Voltage: 115/230 VAC @ 60hz Input Current: 0.8 amps Max.

Output Voltage: 12/24VDC (Special Applications)

Burglary Use:

**Output Voltage Ranges:** 

12 V Operation: 9.2 – 12.0 VDC 24 V Operation: 21.2 – 24.0 VDC

Output Current: 1.0 amps Ripple Voltage: 0.05 Volts Max

Battery Charger Max Current: 0.25 amps Maximum recommended battery size: 4ah (Replace batteries every three years)

To determine standby battery capacity, refer to Batter Discharge table (INST-BDT).

**Compatible UL listed Fire Devices:** 

Smoke detector manufactured by ESL, Model 521B,

521BXT with Model 506 module.

Suitable Uses:

Electric Lock Power Supply Access Control Power Supply Burglar Alarm System Power Supply Fire Protective Signaling Service

NOT INTENDED TO POWER A LOCAL BURGLAR ALARM INDICATING DEVICE.

**TEST UNIT YEARLY** 