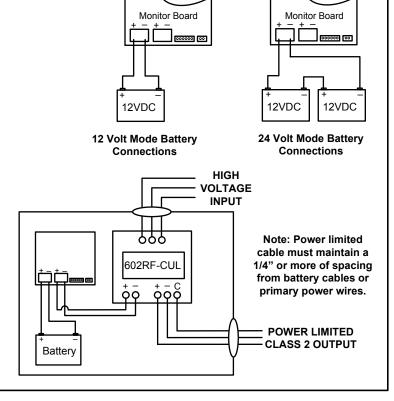

### COMPONENT LOCATIONS

STANDARD BOX

MAIN SYSTEM ON-OFF OR FIRE PANEL CONNECTION

Min. Switch OR Contact Ratings 100mA @ 30vdc

Figure C