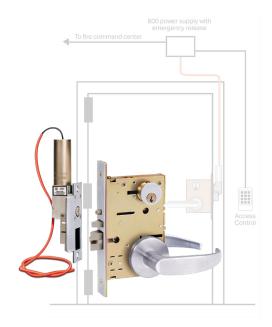

## WHAT YOU NEED TO KNOW:

The SDC HiTower® 7500 series is an evolution of our original, patented design for using an electric frame actuator to control a modified mechanical door lock or exit device and is the groundbreaking product technology upon which SDC was founded over 40 years ago. Elegant in its simplicity, the HiTower® provides hardwire control with no electric hinge and no wires in the door to eliminate costly parts and labor.

Since 1973, thousands of HiTowers® have been installed for new and retrofit applications in buildings that dominate city skylines worldwide. They provide building and fire life safety code compliance for fire rated office doors, corridor doors, lobby doors, exit doors and stairwell doors because all wires are contained in the door frame – eliminating the need for manufacturers to prep the door for wires to maintain fire ratings.

Vandal resistant lever handles with built-in clutch come standard with SDC brand HiTowers® locksets to reduce the potential for damage. All HiTowers® come in a choice of failsafe or failsecure versions for fire life safety and high security applications.

## **HOW YOUR CUSTOMER BENEFITS:**

- · No electric hinges
- · No wires through door
- · No door core drilling
- Fewer components, less labor & costs
- Retrofit and new construction
- · No factory prep of door required
- Fits standard ANSI 4%" strike prep
- Choice of 24VDC, 24VAC, 115VAC
- Field adjustable wide gap compensation
- Maintains door integrity for code compliance