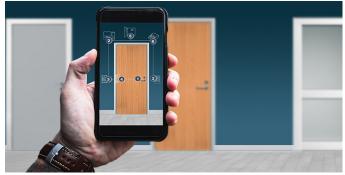

## SDC's COOL TOOLS YOU CAN USE ANYWHERE

Use the SDC App to send a picture with your contact information. SDC will recommend cost effective solution with product information links to retrofit the opening for access control locking hardware.

- 1. Snap a picture of your door opening application
- 2. Submit through the free SDC app
- 3. Receive a complete Access & Egress electrified solution

Take your toolbox with you anywhere with the SDC Security App