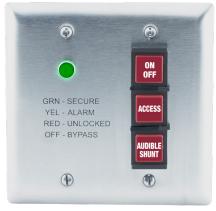

| 8                                           | MODELS |                                             |  |  |  |  |  |
|---------------------------------------------|--------|---------------------------------------------|--|--|--|--|--|
|                                             | 101-1A | Single Door Annunicator                     |  |  |  |  |  |
| 101-1AK Si<br>101-PAM Si<br>Si<br>101-SP Ex |        | Four Door Annunicator                       |  |  |  |  |  |
|                                             |        | Single Door Annunicator with Key Control    |  |  |  |  |  |
|                                             |        | Single Door Annunicator with Push<br>Switch |  |  |  |  |  |
|                                             |        | External 15 Watt Speaker                    |  |  |  |  |  |
|                                             |        | Remote Annunicator with Speaker & Siren     |  |  |  |  |  |

### 1| SPECIFY MODEL

| Model    | 1 Gang                                                                                                                                                                                                      | 2 Gang | Tri-Color<br>LED | Audiable<br>Alarm | Description                                                                                                                                                                          |  |
|----------|-------------------------------------------------------------------------------------------------------------------------------------------------------------------------------------------------------------|--------|------------------|-------------------|--------------------------------------------------------------------------------------------------------------------------------------------------------------------------------------|--|
| 101-1A   | Х                                                                                                                                                                                                           |        | Х                | Х                 | Remote or local single door annunciator                                                                                                                                              |  |
| 101-4AM  |                                                                                                                                                                                                             | x      | 4 LEDs           | х                 | Remote four door annunicator with audible alarm mute button                                                                                                                          |  |
| 101-1AK  |                                                                                                                                                                                                             | x      | Х                | X                 | Remote or local single door annunicator with 2 function key swtich for on/off and reset. Accepts standard 1-1/8" to 1-1/4" Mortise key cylinder (Mortise key cylinder not included). |  |
| 101-PAM  |                                                                                                                                                                                                             | х      | Х                | Х                 | Remote single door annunciator with 3 push button switches for momentary access. On/off and audible mute button (Recommended for remote instatllation only).                         |  |
| 101-SP   | External 15 watt speaker connects directly to 1511S or 1511T for enhanced decibels onsite or remote voice message annuniciation. Speaker driver may be provided by others for extreme decibel requirements. |        |                  |                   |                                                                                                                                                                                      |  |
| 101-SPSN | х                                                                                                                                                                                                           |        |                  |                   | Remote annunciator with speaker and 80db tone.  Duplicates ExitCheck 101-DE/KDE alternating voice message and tone.                                                                  |  |
|          |                                                                                                                                                                                                             |        |                  |                   | <b>Note:</b> This is for Delayed Egress Controllers ONLY. Not for use with 1511S                                                                                                     |  |

101-1A

101-4AM

101-PAM

101-1AK