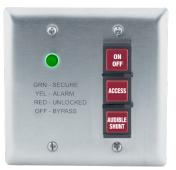

# **101 Series**Annunciators

101-1A

101-1AK

101-4AM

101-PAM

Compatible with all ExitCheck® systems, the **101 Series Annunicators** provide door status at a remote location such as a nurse's station, guard station or office. The tri-color LED provides precise delay mode status.

## **SPECIFICATIONS**

| Faceplate | 20 Gauge Stainless Steel                                                             |  |  |
|-----------|--------------------------------------------------------------------------------------|--|--|
| Voltage   | 20 mA @ 12/24VDC                                                                     |  |  |
| LED       | Tri-Color Green (Secure),<br>Amber (Alarm/Door Locked),<br>Red (Alarm/Door Unlocked) |  |  |
| Weight    | 1.5 lbs                                                                              |  |  |

| 8                                           | MODELS |                                             |  |  |  |  |  |
|---------------------------------------------|--------|---------------------------------------------|--|--|--|--|--|
|                                             | 101-1A | Single Door Annunicator                     |  |  |  |  |  |
| 101-1AK Si<br>101-PAM Si<br>Si<br>101-SP Ex |        | Four Door Annunicator                       |  |  |  |  |  |
|                                             |        | Single Door Annunicator with Key Control    |  |  |  |  |  |
|                                             |        | Single Door Annunicator with Push<br>Switch |  |  |  |  |  |
|                                             |        | External 15 Watt Speaker                    |  |  |  |  |  |
|                                             |        | Remote Annunicator with Speaker & Siren     |  |  |  |  |  |

### 1| SPECIFY MODEL

| Model    | 1 Gang                                                                                                                                                                                                      | 2 Gang | Tri-Color<br>LED | Audiable<br>Alarm | Description                                                                                                                                                                          |  |
|----------|-------------------------------------------------------------------------------------------------------------------------------------------------------------------------------------------------------------|--------|------------------|-------------------|--------------------------------------------------------------------------------------------------------------------------------------------------------------------------------------|--|
| 101-1A   | Х                                                                                                                                                                                                           |        | Х                | Х                 | Remote or local single door annunciator                                                                                                                                              |  |
| 101-4AM  |                                                                                                                                                                                                             | x      | 4 LEDs           | х                 | Remote four door annunicator with audible alarm mute button                                                                                                                          |  |
| 101-1AK  |                                                                                                                                                                                                             | x      | Х                | X                 | Remote or local single door annunicator with 2 function key swtich for on/off and reset. Accepts standard 1-1/8" to 1-1/4" Mortise key cylinder (Mortise key cylinder not included). |  |
| 101-PAM  |                                                                                                                                                                                                             | х      | Х                | Х                 | Remote single door annunciator with 3 push button switches for momentary access. On/off and audible mute button (Recommended for remote instatllation only).                         |  |
| 101-SP   | External 15 watt speaker connects directly to 1511S or 1511T for enhanced decibels onsite or remote voice message annuniciation. Speaker driver may be provided by others for extreme decibel requirements. |        |                  |                   |                                                                                                                                                                                      |  |
| 101-SPSN | х                                                                                                                                                                                                           |        |                  |                   | Remote annunciator with speaker and 80db tone.  Duplicates ExitCheck 101-DE/KDE alternating voice message and tone.                                                                  |  |
|          |                                                                                                                                                                                                             |        |                  |                   | <b>Note:</b> This is for Delayed Egress Controllers ONLY. Not for use with 1511S                                                                                                     |  |