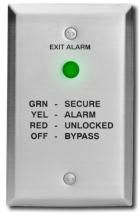

| 8                                           | MODELS |                                             |  |  |  |  |  |
|---------------------------------------------|--------|---------------------------------------------|--|--|--|--|--|
|                                             | 101-1A | Single Door Annunicator                     |  |  |  |  |  |
| 101-1AK Si<br>101-PAM Si<br>Si<br>101-SP Ex |        | Four Door Annunicator                       |  |  |  |  |  |
|                                             |        | Single Door Annunicator with Key Control    |  |  |  |  |  |
|                                             |        | Single Door Annunicator with Push<br>Switch |  |  |  |  |  |
|                                             |        | External 15 Watt Speaker                    |  |  |  |  |  |
|                                             |        | Remote Annunicator with Speaker & Siren     |  |  |  |  |  |

### 1| SPECIFY MODEL

| Model    | 1 Gang                                                                                                                                                                                                      | 2 Gang | Tri-Color<br>LED | Audiable<br>Alarm | Description                                                                                                                                                                          |  |
|----------|-------------------------------------------------------------------------------------------------------------------------------------------------------------------------------------------------------------|--------|------------------|-------------------|--------------------------------------------------------------------------------------------------------------------------------------------------------------------------------------|--|
| 101-1A   | Х                                                                                                                                                                                                           |        | Х                | Х                 | Remote or local single door annunciator                                                                                                                                              |  |
| 101-4AM  |                                                                                                                                                                                                             | x      | 4 LEDs           | х                 | Remote four door annunicator with audible alarm mute button                                                                                                                          |  |
| 101-1AK  |                                                                                                                                                                                                             | x      | Х                | X                 | Remote or local single door annunicator with 2 function key swtich for on/off and reset. Accepts standard 1-1/8" to 1-1/4" Mortise key cylinder (Mortise key cylinder not included). |  |
| 101-PAM  |                                                                                                                                                                                                             | х      | Х                | Х                 | Remote single door annunciator with 3 push button switches for momentary access. On/off and audible mute button (Recommended for remote instatllation only).                         |  |
| 101-SP   | External 15 watt speaker connects directly to 1511S or 1511T for enhanced decibels onsite or remote voice message annuniciation. Speaker driver may be provided by others for extreme decibel requirements. |        |                  |                   |                                                                                                                                                                                      |  |
| 101-SPSN | х                                                                                                                                                                                                           |        |                  |                   | Remote annunciator with speaker and 80db tone.  Duplicates ExitCheck 101-DE/KDE alternating voice message and tone.                                                                  |  |
|          |                                                                                                                                                                                                             |        |                  |                   | <b>Note:</b> This is for Delayed Egress Controllers ONLY. Not for use with 1511S                                                                                                     |  |

101-1A

101-4AM

101-PAM

101-1AK