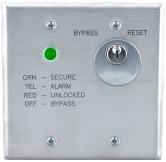

# **101 Series**Annunciators

101-1A

101-1AK

101-4AM

101-PAM

Compatible with all ExitCheck® systems, the **101 Series Annunicators** provide door status at a remote location such as a nurse's station, guard station or office. The tri-color LED provides precise delay mode status.

## **SPECIFICATIONS**

| Faceplate | 20 Gauge Stainless Steel                                                             |  |  |
|-----------|--------------------------------------------------------------------------------------|--|--|
| Voltage   | 20 mA @ 12/24VDC                                                                     |  |  |
| LED       | Tri-Color Green (Secure),<br>Amber (Alarm/Door Locked),<br>Red (Alarm/Door Unlocked) |  |  |
| Weight    | 1.5 lbs                                                                              |  |  |

| 8                                           | MODELS |                                             |  |  |  |  |  |
|---------------------------------------------|--------|---------------------------------------------|--|--|--|--|--|
|                                             | 101-1A | Single Door Annunicator                     |  |  |  |  |  |
| 101-1AK Si<br>101-PAM Si<br>Si<br>101-SP Ex |        | Four Door Annunicator                       |  |  |  |  |  |
|                                             |        | Single Door Annunicator with Key Control    |  |  |  |  |  |
|                                             |        | Single Door Annunicator with Push<br>Switch |  |  |  |  |  |
|                                             |        | External 15 Watt Speaker                    |  |  |  |  |  |
|                                             |        | Remote Annunicator with Speaker & Siren     |  |  |  |  |  |

### 1| SPECIFY MODEL

| Model    | 1 Gang                                                                                                                                                                                                      | 2 Gang | Tri-Color<br>LED | Audiable<br>Alarm | Description                                                                                                                                                                          |  |
|----------|-------------------------------------------------------------------------------------------------------------------------------------------------------------------------------------------------------------|--------|------------------|-------------------|--------------------------------------------------------------------------------------------------------------------------------------------------------------------------------------|--|
| 101-1A   | Х                                                                                                                                                                                                           |        | Х                | Х                 | Remote or local single door annunciator                                                                                                                                              |  |
| 101-4AM  |                                                                                                                                                                                                             | x      | 4 LEDs           | х                 | Remote four door annunicator with audible alarm mute button                                                                                                                          |  |
| 101-1AK  |                                                                                                                                                                                                             | x      | Х                | X                 | Remote or local single door annunicator with 2 function key swtich for on/off and reset. Accepts standard 1-1/8" to 1-1/4" Mortise key cylinder (Mortise key cylinder not included). |  |
| 101-PAM  |                                                                                                                                                                                                             | х      | Х                | Х                 | Remote single door annunciator with 3 push button switches for momentary access. On/off and audible mute button (Recommended for remote instatllation only).                         |  |
| 101-SP   | External 15 watt speaker connects directly to 1511S or 1511T for enhanced decibels onsite or remote voice message annuniciation. Speaker driver may be provided by others for extreme decibel requirements. |        |                  |                   |                                                                                                                                                                                      |  |
| 101-SPSN | х                                                                                                                                                                                                           |        |                  |                   | Remote annunciator with speaker and 80db tone.  Duplicates ExitCheck 101-DE/KDE alternating voice message and tone.                                                                  |  |
|          |                                                                                                                                                                                                             |        |                  |                   | <b>Note:</b> This is for Delayed Egress Controllers ONLY. Not for use with 1511S                                                                                                     |  |