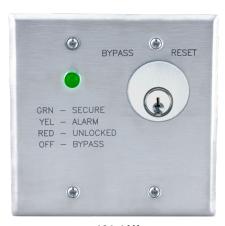

| 8                                           | MODELS |                                             |  |  |  |  |  |
|---------------------------------------------|--------|---------------------------------------------|--|--|--|--|--|
|                                             | 101-1A | Single Door Annunicator                     |  |  |  |  |  |
| 101-1AK Si<br>101-PAM Si<br>Si<br>101-SP Ex |        | Four Door Annunicator                       |  |  |  |  |  |
|                                             |        | Single Door Annunicator with Key Control    |  |  |  |  |  |
|                                             |        | Single Door Annunicator with Push<br>Switch |  |  |  |  |  |
|                                             |        | External 15 Watt Speaker                    |  |  |  |  |  |
|                                             |        | Remote Annunicator with Speaker & Siren     |  |  |  |  |  |

### 1| SPECIFY MODEL

| Model    | 1 Gang                                                                                                                                                                                                      | 2 Gang | Tri-Color<br>LED | Audiable<br>Alarm | Description                                                                                                                                                                          |  |
|----------|-------------------------------------------------------------------------------------------------------------------------------------------------------------------------------------------------------------|--------|------------------|-------------------|--------------------------------------------------------------------------------------------------------------------------------------------------------------------------------------|--|
| 101-1A   | Х                                                                                                                                                                                                           |        | Х                | Х                 | Remote or local single door annunciator                                                                                                                                              |  |
| 101-4AM  |                                                                                                                                                                                                             | x      | 4 LEDs           | х                 | Remote four door annunicator with audible alarm mute button                                                                                                                          |  |
| 101-1AK  |                                                                                                                                                                                                             | x      | Х                | X                 | Remote or local single door annunicator with 2 function key swtich for on/off and reset. Accepts standard 1-1/8" to 1-1/4" Mortise key cylinder (Mortise key cylinder not included). |  |
| 101-PAM  |                                                                                                                                                                                                             | х      | Х                | Х                 | Remote single door annunciator with 3 push button switches for momentary access. On/off and audible mute button (Recommended for remote instatllation only).                         |  |
| 101-SP   | External 15 watt speaker connects directly to 1511S or 1511T for enhanced decibels onsite or remote voice message annuniciation. Speaker driver may be provided by others for extreme decibel requirements. |        |                  |                   |                                                                                                                                                                                      |  |
| 101-SPSN | х                                                                                                                                                                                                           |        |                  |                   | Remote annunciator with speaker and 80db tone.  Duplicates ExitCheck 101-DE/KDE alternating voice message and tone.                                                                  |  |
|          |                                                                                                                                                                                                             |        |                  |                   | <b>Note:</b> This is for Delayed Egress Controllers ONLY. Not for use with 1511S                                                                                                     |  |

101-1A

101-4AM

101-PAM

101-1AK