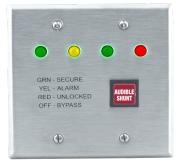

# **101 Series**Annunciators

101-1A

101-1AK

101-4AM

101-PAM

Compatible with all ExitCheck® systems, the **101 Series Annunicators** provide door status at a remote location such as a nurse's station, guard station or office. The tri-color LED provides precise delay mode status.

## **SPECIFICATIONS**

| Faceplate | 20 Gauge Stainless Steel                                                             |  |  |
|-----------|--------------------------------------------------------------------------------------|--|--|
| Voltage   | 20 mA @ 12/24VDC                                                                     |  |  |
| LED       | Tri-Color Green (Secure),<br>Amber (Alarm/Door Locked),<br>Red (Alarm/Door Unlocked) |  |  |
| Weight    | 1.5 lbs                                                                              |  |  |

| 8                                           | MODELS |                                             |  |  |  |  |  |
|---------------------------------------------|--------|---------------------------------------------|--|--|--|--|--|
|                                             | 101-1A | Single Door Annunicator                     |  |  |  |  |  |
| 101-1AK Si<br>101-PAM Si<br>Si<br>101-SP Ex |        | Four Door Annunicator                       |  |  |  |  |  |
|                                             |        | Single Door Annunicator with Key Control    |  |  |  |  |  |
|                                             |        | Single Door Annunicator with Push<br>Switch |  |  |  |  |  |
|                                             |        | External 15 Watt Speaker                    |  |  |  |  |  |
|                                             |        | Remote Annunicator with Speaker & Siren     |  |  |  |  |  |

### 1| SPECIFY MODEL

| Model    | 1 Gang                                                                                                                                                                                                      | 2 Gang | Tri-Color<br>LED | Audiable<br>Alarm | Description                                                                                                                                                                          |  |
|----------|-------------------------------------------------------------------------------------------------------------------------------------------------------------------------------------------------------------|--------|------------------|-------------------|--------------------------------------------------------------------------------------------------------------------------------------------------------------------------------------|--|
| 101-1A   | Х                                                                                                                                                                                                           |        | Х                | Х                 | Remote or local single door annunciator                                                                                                                                              |  |
| 101-4AM  |                                                                                                                                                                                                             | x      | 4 LEDs           | х                 | Remote four door annunicator with audible alarm mute button                                                                                                                          |  |
| 101-1AK  |                                                                                                                                                                                                             | x      | Х                | X                 | Remote or local single door annunicator with 2 function key swtich for on/off and reset. Accepts standard 1-1/8" to 1-1/4" Mortise key cylinder (Mortise key cylinder not included). |  |
| 101-PAM  |                                                                                                                                                                                                             | х      | Х                | Х                 | Remote single door annunciator with 3 push button switches for momentary access. On/off and audible mute button (Recommended for remote instatllation only).                         |  |
| 101-SP   | External 15 watt speaker connects directly to 1511S or 1511T for enhanced decibels onsite or remote voice message annuniciation. Speaker driver may be provided by others for extreme decibel requirements. |        |                  |                   |                                                                                                                                                                                      |  |
| 101-SPSN | х                                                                                                                                                                                                           |        |                  |                   | Remote annunciator with speaker and 80db tone.  Duplicates ExitCheck 101-DE/KDE alternating voice message and tone.                                                                  |  |
|          |                                                                                                                                                                                                             |        |                  |                   | <b>Note:</b> This is for Delayed Egress Controllers ONLY. Not for use with 1511S                                                                                                     |  |