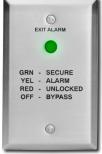

# **101 Series**Annunciators

101-1A

101-1AK

101-4AM

101-PAM

Compatible with all ExitCheck® systems, the **101 Series Annunicators** provide door status at a remote location such as a nurse's station, guard station or office. The tri-color LED provides precise delay mode status.

## **SPECIFICATIONS**

| Faceplate | 20 Gauge Stainless Steel                                                             |  |  |
|-----------|--------------------------------------------------------------------------------------|--|--|
| Voltage   | 20 mA @ 12/24VDC                                                                     |  |  |
| LED       | Tri-Color Green (Secure),<br>Amber (Alarm/Door Locked),<br>Red (Alarm/Door Unlocked) |  |  |
| Weight    | 1.5 lbs                                                                              |  |  |

| 8                                           | MODELS |                                             |  |  |  |  |  |
|---------------------------------------------|--------|---------------------------------------------|--|--|--|--|--|
|                                             | 101-1A | Single Door Annunicator                     |  |  |  |  |  |
| 101-1AK Si<br>101-PAM Si<br>Si<br>101-SP Ex |        | Four Door Annunicator                       |  |  |  |  |  |
|                                             |        | Single Door Annunicator with Key Control    |  |  |  |  |  |
|                                             |        | Single Door Annunicator with Push<br>Switch |  |  |  |  |  |
|                                             |        | External 15 Watt Speaker                    |  |  |  |  |  |
|                                             |        | Remote Annunicator with Speaker & Siren     |  |  |  |  |  |

### 1| SPECIFY MODEL

| Model    | 1 Gang                                                                                                                                                                                                      | 2 Gang | Tri-Color<br>LED | Audiable<br>Alarm | Description                                                                                                                                                                          |  |
|----------|-------------------------------------------------------------------------------------------------------------------------------------------------------------------------------------------------------------|--------|------------------|-------------------|--------------------------------------------------------------------------------------------------------------------------------------------------------------------------------------|--|
| 101-1A   | Х                                                                                                                                                                                                           |        | Х                | Х                 | Remote or local single door annunciator                                                                                                                                              |  |
| 101-4AM  |                                                                                                                                                                                                             | x      | 4 LEDs           | х                 | Remote four door annunicator with audible alarm mute button                                                                                                                          |  |
| 101-1AK  |                                                                                                                                                                                                             | x      | Х                | X                 | Remote or local single door annunicator with 2 function key swtich for on/off and reset. Accepts standard 1-1/8" to 1-1/4" Mortise key cylinder (Mortise key cylinder not included). |  |
| 101-PAM  |                                                                                                                                                                                                             | х      | Х                | Х                 | Remote single door annunciator with 3 push button switches for momentary access. On/off and audible mute button (Recommended for remote instatllation only).                         |  |
| 101-SP   | External 15 watt speaker connects directly to 1511S or 1511T for enhanced decibels onsite or remote voice message annuniciation. Speaker driver may be provided by others for extreme decibel requirements. |        |                  |                   |                                                                                                                                                                                      |  |
| 101-SPSN | х                                                                                                                                                                                                           |        |                  |                   | Remote annunciator with speaker and 80db tone.  Duplicates ExitCheck 101-DE/KDE alternating voice message and tone.                                                                  |  |
|          |                                                                                                                                                                                                             |        |                  |                   | <b>Note:</b> This is for Delayed Egress Controllers ONLY. Not for use with 1511S                                                                                                     |  |