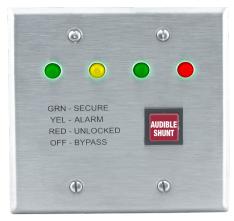

| 8                                           | MODELS |                                             |  |  |  |  |  |
|---------------------------------------------|--------|---------------------------------------------|--|--|--|--|--|
|                                             | 101-1A | Single Door Annunicator                     |  |  |  |  |  |
| 101-1AK Si<br>101-PAM Si<br>Si<br>101-SP Ex |        | Four Door Annunicator                       |  |  |  |  |  |
|                                             |        | Single Door Annunicator with Key Control    |  |  |  |  |  |
|                                             |        | Single Door Annunicator with Push<br>Switch |  |  |  |  |  |
|                                             |        | External 15 Watt Speaker                    |  |  |  |  |  |
|                                             |        | Remote Annunicator with Speaker & Siren     |  |  |  |  |  |

### 1| SPECIFY MODEL

| Model    | 1 Gang                                                                                                                                                                                                      | 2 Gang | Tri-Color<br>LED | Audiable<br>Alarm | Description                                                                                                                                                                          |  |
|----------|-------------------------------------------------------------------------------------------------------------------------------------------------------------------------------------------------------------|--------|------------------|-------------------|--------------------------------------------------------------------------------------------------------------------------------------------------------------------------------------|--|
| 101-1A   | Х                                                                                                                                                                                                           |        | Х                | Х                 | Remote or local single door annunciator                                                                                                                                              |  |
| 101-4AM  |                                                                                                                                                                                                             | x      | 4 LEDs           | х                 | Remote four door annunicator with audible alarm mute button                                                                                                                          |  |
| 101-1AK  |                                                                                                                                                                                                             | x      | Х                | X                 | Remote or local single door annunicator with 2 function key swtich for on/off and reset. Accepts standard 1-1/8" to 1-1/4" Mortise key cylinder (Mortise key cylinder not included). |  |
| 101-PAM  |                                                                                                                                                                                                             | х      | Х                | Х                 | Remote single door annunciator with 3 push button switches for momentary access. On/off and audible mute button (Recommended for remote instatllation only).                         |  |
| 101-SP   | External 15 watt speaker connects directly to 1511S or 1511T for enhanced decibels onsite or remote voice message annuniciation. Speaker driver may be provided by others for extreme decibel requirements. |        |                  |                   |                                                                                                                                                                                      |  |
| 101-SPSN | х                                                                                                                                                                                                           |        |                  |                   | Remote annunciator with speaker and 80db tone.  Duplicates ExitCheck 101-DE/KDE alternating voice message and tone.                                                                  |  |
|          |                                                                                                                                                                                                             |        |                  |                   | <b>Note:</b> This is for Delayed Egress Controllers ONLY. Not for use with 1511S                                                                                                     |  |

101-1A

101-4AM

101-PAM

101-1AK