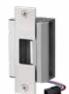

## - Electric Strike Access Control Solution -

AUTO136V - Push Operator AUTO236V - Pull Operator

- Universal Strike
- Mortise Locks with or without deadbolts, and Mortise Exit Devices

- Indoor/Outdoor
- Integrate Prox Reader
- Surface Mount
- Heavy Cast Vandal Resistant Housing
- 3 x 5-3/4 x 1-7/16"