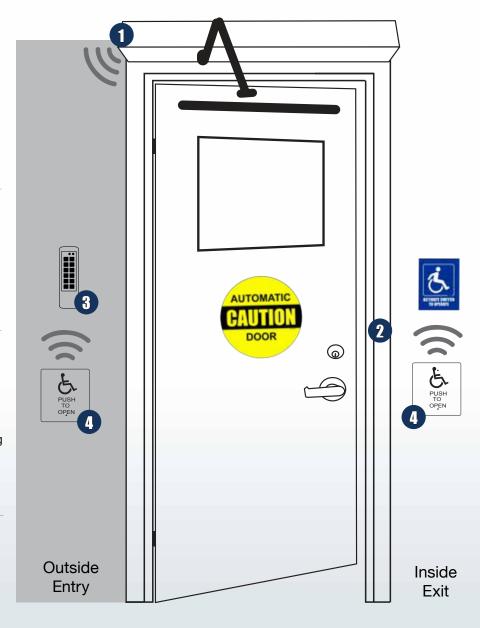

## The Auto EntryControl™ Electric Strike Access Control Solution is designed to provide:

- Canadian and U.S. ADA compliance for door installation in a variety of locations
- Reduced Liability
- Employee and Customer Safety
- Hands-free Convenience
- Versatile Solutions for doors with cylindrical or mortise locksets and mortise exit devices