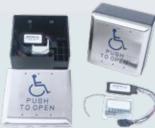

## Wireless Pushplate Switch Kit

- Pressing Any Part of the Push Plates 4 ½" Active Area Causes Switch Actuation
- Surface Box Mount
- Transmitter: Pre-Wired for Quick Installation
- Transmitter Antenna Magnifies Signal
- Receiver Designed to Control Automatic Closing and Anti-Burglar Systems