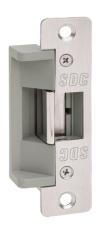

# 15 Series

Value 5/8" Latchbolt Electric Strikes

SDC's 15 series value %" latchbolt electric strikes are centerline latch entry strikes designed for use with cylindrical locksets and metal frames. 15 series strikes accept %" throw latchbolts or up to 34" throw latchbolts with 1/8" door gap.

The 15 series electric strikes incorporates all stainless steel deadlocking mechanism and an internally mounted solenoid. The compact low profile design enables quick and easy installation where jamb space is limited.

#### STANDARD FEATURES

- · Low profile
- Fewer moving parts
- Stainless steel components
- Stainless steel radius corner faceplate
- · Durable die cast housing body
- Corrosion resistant
- · Mounting tabs included
- Non-handed
- Internally mounted solenoid
- Voltage and current spike protection
- Screw terminals