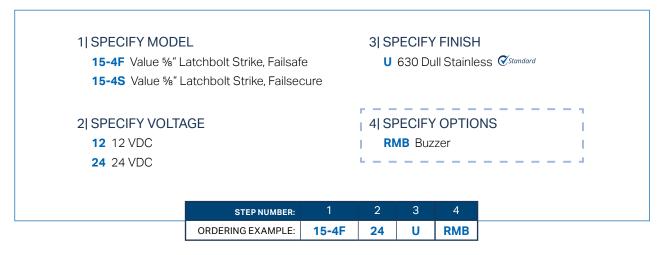

## HOW TO ORDER

#### FOLLOW STEPS FOR ORDERING

Designates optional step

BRIDGE RECTIFIERS
BR64XL AC to DC Bridge Rectifier

**15-4F** Value %" Latchbolt Strike, Failsafe **15-4S** Value %" Latchbolt Strike, Failsecure

## OPTIONAL FEATURES

Buzzer