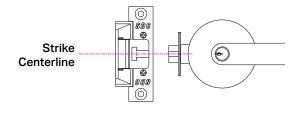

Centerline latch entry strikes require the latch to enter at the strike "centerline" located exactly between the top and bottom of the strike faceplate.\*

\* Refer to installation instructions and template to determine strike location prior to frame preparation for new and retrofit installations.