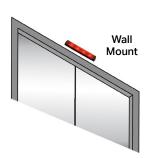

### Multi-Mode Visual Annunciators

The SDC ExitAnnunciator® is a multi-color signal device, that interfaces with delayed egress or standard EMLocks® and can be used as a wall, ceiling, or frame mount indicator. The EA100 ExitAnnunciator® bar can upgrade all existing SDC delayed egress and standard EMLocks, plus many other manufacturers' electromagnetic locks. This visual annunciator bar is highly visible from all angles due to multiple color LED lights with rolling signals.

Compatible with SDC, Rofu, Schlage, Secolarm, RCI, Dynalock, Securitron and Door King electromagnetic locks.

EA100 Multi-mode visual annunciator

- · Easy to install
- Suitable for retrofit or new construction
- · Externally selectable six color modes of red, green, blue, white, yellow and purple
- Multi-color LED technology
- Externally selectable solid or flashing modes
- · Brand compatibility
- · Interfaces with delayed egress and electromagnetic locks
- Wall, ceiling or frame mount
- · Field selectable dual voltage