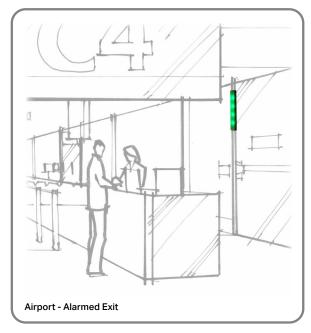

ced entry or unauthorized exit signaling. Built-in sensors in the lock will activate a local and/or remote alarm upon attempting forced entry before the door has been compromised.

Compatible with SDC, Rofu, Schlage, Secolarm, RCI, Dynalock, Securitron and Door King electromagnetic locks.





EA100 Multi-mode visual annunciator



- · Easy to install
- Suitable for retrofit or new construction
- · Externally selectable six color modes of red, green, blue, white, yellow and purple
- Multi-color LED technology
- Externally selectable solid or flashing modes
- · Brand compatibility
- · Interfaces with delayed egress and electromagnetic locks
- Wall, ceiling or frame mount
- · Field selectable dual voltage





## APPLICATIONS



EA100 mounted on a delayed egress electromagnetic lock.















### **SPECIFICATIONS**

|                    | EA100           |
|--------------------|-----------------|
| Dimensions         | 8¾" x 1½" x ¾'  |
| Input              | 12/24 VDC ± 10% |
| Current Draw (Max) | 80-100 mA       |
| Weight             | 0.5 lbs         |

# O HOW TO ORDER

#### FOLLOW STEPS FOR ORDERING

Designates optional step

### 1| SPECIFY MODEL

**EA100** Multi-mode visual annunciator

| STEP NUMBER:      | 1     |
|-------------------|-------|
| ORDERING EXAMPLE: | EA100 |