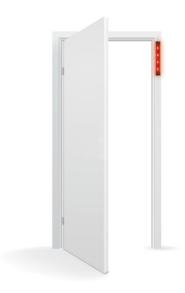

nnunciators



The SDC ExitAnnunciator® is a multi-color signal device, that interfaces with delayed egress or standard EMLocks® and can be used as a wall, ceiling, or frame mount indicator. The EA100 ExitAnnunciator® bar can upgrade all existing SDC delayed egress and standard EMLocks, plus many other manufacturers' electromagnetic locks. This visual annunciator bar is highly visible from all angles due to multiple color LED lights with rolling signals.

It interfaces with delayed egress devices for forced entry or unauthorized exit signaling. Built-in sensors in the lock will activate a local and/or remote alarm upon attempting forced entry before the door has been compromised.

Compatible with SDC, Rofu, Schlage, Secolarm, RCI, Dynalock, Securitron and Door King electromagnetic locks.





EA100 Multi-mode visual annunciator



- · Easy to install
- Suitable for retrofit or new construction
- · Externally selectable six color modes of red, green, blue, white, yellow and purple
- Multi-color LED technology
- Externally selectable solid or flashing modes
- · Brand compatibility
- · Interfaces with delayed egress and electromagnetic locks
- Wall, ceiling or frame mount
- · Field selectable dual voltage





## APPLICATIONS



EA100 mounted on a delayed egress electromagnetic lock.















### **SPECIFICATIONS**

|                    | EA100           |
|--------------------|-----------------|
| Dimensions         | 8¾" x 1½" x ¾'  |
| Input              | 12/24 VDC ± 10% |
| Current Draw (Max) | 80-100 mA       |
| Weight             | 0.5 lbs         |

# O HOW TO O