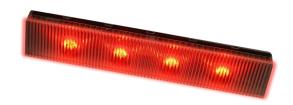

### Multi-Mode Visual Annunciators

The SDC ExitAnnunciator® is a multi-color signal device, that interfaces with delayed egress or standard EMLocks® and can be used as a wall, ceiling, or frame mount indicator. The EA100 ExitAnnunciator® bar can upgrade all existing SDC delayed egress and standard EMLocks, plus many other manufacturers' electromagnetic locks. This visual annunciator bar is highly visible from all angles due to multiple color LED lights with rolling signals.

Compatible with SDC, Rofu, Schlage, Secolarm, RCI, Dynalock, Securitron and Door King electromagnetic locks.

EA100 Multi-mode visual annunciator

- · Easy to install
- Suitable for retrofit or new construction
- · Externally selectable six color modes of red, green, blue, white, yellow and purple
- Multi-color LED technology
- Externally selectable solid or flashing modes
- · Brand compatibility
- · Interfaces with delayed egress and electromagnetic locks
- Wall, ceiling or frame mount
- · Field selectable dual voltage