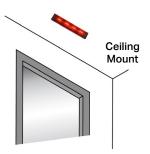

### Multi-Mode Visual Annunciators

The SDC ExitAnnunciator® is a multi-color signal device, that interfaces with delayed egress or standard EMLocks® and can be used as a wall, ceiling, or frame mount indicator. The EA100 ExitAnnunciator® bar can upgrade all existing SDC delayed egress and standard EMLocks, plus many other manufacturers' electromagnetic locks. This visual annunciator bar is highly visible from all angles due to multiple color LED lights with rolling signals.

Compatible with SDC, Rofu, Schlage, Secolarm, RCI, Dynalock, Securitron and Door King electromagnetic locks.

EA100 Multi-mode visual annunciator

- · Easy to install
- Suitable for retrofit or new construction
- · Externally selectable six color modes of red, green, blue, white, yellow and purple
- Multi-color LED technology
- Externally selectable solid or flashing modes
- · Brand compatibility
- · Interfaces with delayed egress and electromagnetic locks
- Wall, ceiling or frame mount
- · Field selectable dual voltage