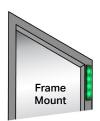

### Multi-Mode Visual Annunciators

The SDC ExitAnnunciator® is a multi-color signal device, that interfaces with delayed egress or standard EMLocks® and can be used as a wall, ceiling, or frame mount indicator. The EA100 ExitAnnunciator® bar can upgrade all existing SDC delayed egress and standard EMLocks, plus many other manufacturers' electromagnetic locks. This visual annunciator bar is highly visible from all angles due to multiple color LED lights with rolling signals.

Compatible with SDC, Rofu, Schlage, Secolarm, RCI, Dynalock, Securitron and Door King electromagnetic locks.

EA100 Multi-mode visual annunciator

- · Easy to install
- Suitable for retrofit or new construction
- · Externally selectable six color modes of red, green, blue, white, yellow and purple
- Multi-color LED technology
- Externally selectable solid or flashing modes
- · Brand compatibility
- · Interfaces with delayed egress and electromagnetic locks
- Wall, ceiling or frame mount
- · Field selectable dual voltage