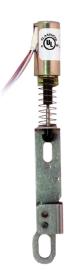

Field request-to-exit (REX) monitoring kits provide indication of inside lever operation for alarm shunt, remote annunciation or CCTV activation. See related products.

**SK-L90** Schlage L9070 Field Electrification Kit **SK-L90-SC** Schlage L9080 Field Electrification Kit, Springcage Included

#### 1| SPECIFY MODEL

**SK-L90** Schlage L9070 Field Electrification Kit **SK-L90-SC** Schlage L9080 Field Electrification Kit, Springcage Included

| STEP NUMBER:      | 1      |
|-------------------|--------|
| ORDERING EXAMPLE: | SK-L90 |