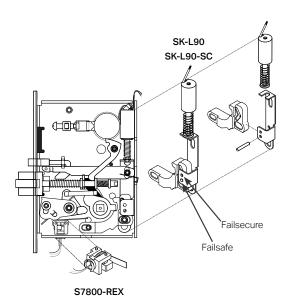

Field request-to-exit (REX) monitoring kits provide indication of inside lever operation for alarm shunt, remote annunciation or CCTV activation. See related products.

**SK-L90** Schlage L9070 Field Electrification Kit **SK-L90-SC** Schlage L9080 Field Electrification Kit, Springcage Included

#### 1| SPECIFY MODEL

**SK-L90** Schlage L9070 Field Electrification Kit **SK-L90-SC** Schlage L9080 Field Electrification Kit, Springcage Included

| STEP NUMBER:      | 1      |
|-------------------|--------|
| ORDERING EXAMPLE: | SK-L90 |

#### FIELD RETROFIT MONITORING KITS

Field request-to-exit (REX) monitoring kits provide indication of inside lever operation for alarm shunt, remote annunciation or CCTV activation.