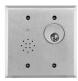

## **EA Series** Door Prop Alarms

EA-SN

EA-728V

EA-708V

| MODEL    |                                                                     | LIST \$ |
|----------|---------------------------------------------------------------------|---------|
| EA-SN    | Single Gang Door Prop Alarm                                         | 248.00  |
| EA-728V  | Double Gang Door Prop Alarm, Keylock Reset/Bypass                   | 316.00  |
| EA-708V* | Double Gang Door Prop Alarm, Mortise Key Cylinder Reset/Bypass Prep | 350.00  |