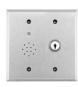

## **EA Series** Door Prop Alarms

EA-SN

EA-728V

EA-708V

| MODEL    |                                                                     | LIST \$ |
|----------|---------------------------------------------------------------------|---------|
| EA-SN    | Single Gang Door Prop Alarm                                         | 248.00  |
| EA-728V  | Double Gang Door Prop Alarm, Keylock Reset/Bypass                   | 316.00  |
| EA-708V* | Double Gang Door Prop Alarm, Mortise Key Cylinder Reset/Bypass Prep | 350.00  |