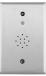

## **EA Series** Door Prop Alarms

EA-SN

EA-728V

EA-708V

| MODEL    |                                                                     | LIST \$ |
|----------|---------------------------------------------------------------------|---------|
| EA-SN    | Single Gang Door Prop Alarm                                         | 248.00  |
| EA-728V  | Double Gang Door Prop Alarm, Keylock Reset/Bypass                   | 316.00  |
| EA-708V* | Double Gang Door Prop Alarm, Mortise Key Cylinder Reset/Bypass Prep | 350.00  |