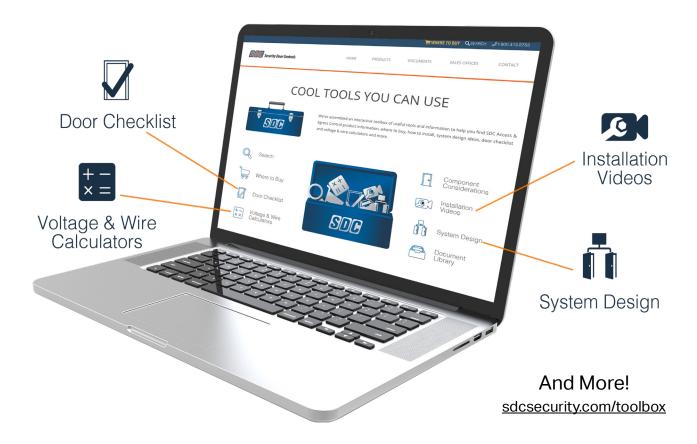

## SDC's COOL TOOLS YOU CAN USE ANYWHERE

Use the SDC App to send a picture with your contact information. SDC will recommend cost effective solution with product information links to retrofit the opening for

access control locking hardware.

- 1. Snap a picture of your door opening application
- 2. Submit through the free SDC app
- 3. Receive a complete Access & Egress electrified solution

Take your toolbox with you anywhere with the SDC Security App

Download SDC App now!