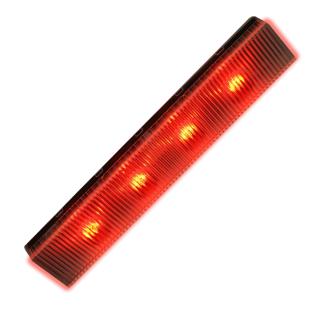

## HIGHLY VISIBLE MULTI-MODE LED SIGNALING DEVICE

Multi-Mode Visual Annunciators

**EA100** 

Multi-Color Signal Device

## WHAT YOU NEED TO KNOW:

**SDC's ExitAnnunciator® EA100 series** are multicolor signal devices that interfaces with delayed egress or standard EMLocks and can be used as a wall, ceiling, or frame mount indicator.

The EA100 is easy to install for **Multi-Use** with **Multi-Brands**.

The EA100 can upgrade all existing SDC delayed egress and standard EMLocks, plus many other manufacturers' electromagnetic locks. This visual annunciator bar is highly visible from all angles due to multiple color LED lights with rolling signals.

## **HOW YOUR CUSTOMER BENEFITS:**

- · Easy to install
- · Retrofit and new construction
- Externally selectable six color mode
- Externally selectable solid or flashing modes
- Brand compatibility
- Interfaces with delayed egress & EMLocks
- · Wall, ceiling or frame mount