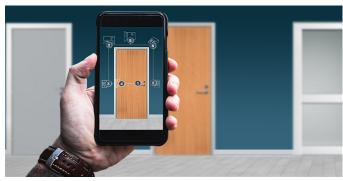

## SDC's COOL TOOLS YOU CAN USE ANYWHERE

Use the SDC App to send a picture with your contact information. SDC will recommend cost effective solution with product information links to retrofit the opening for

access control locking hardware.

- 1. Snap a picture of your door opening application
- 2. Submit through the free SDC app
- 3. Receive a complete Access & Egress electrified solution

Take your toolbox with you anywhere with the SDC Security App