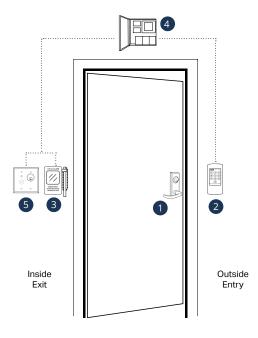

### **COMMON APPLICATIONS**

# **Electrified Mortise Lock Stairwell Access Control**

# **1** 7500 Series

# **2** 920 Series

## 3 490 Series

# **4** 602 Series

## **5** EA Series