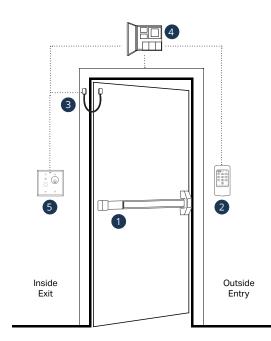

# **Exit Device Perimeter Access Control**

### **1** S4000 Series

#### Indoor/Outdoor Digital Keypads

| 920   | Self Contained                         |
|-------|----------------------------------------|
| 920P  | Self Contained w/Prox                  |
| 920PW | Weigand Output                         |
|       | Single gang wall or surface<br>mount   |
|       | Heavy cast vandal resistant<br>housing |
|       | <ul> <li>500 users</li> </ul>          |

### B PT Series

### **4** 631 Series

## **5** EA Series