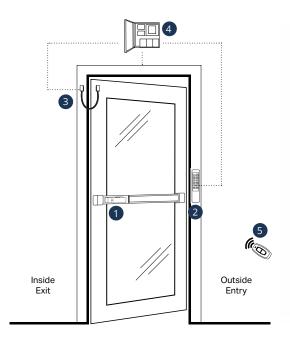

# **Exit Device Retrofit Access Control**

### 1 LR100 Series

#### Retrofit Exit Device ELR Kits

| LR100VDK | Von Duprin  |
|----------|-------------|
| LR100FAK | Dor-O-Matic |
| LR100SGK | Sargent     |
|          |             |

- Motorized electric latch retraction
- Eliminate costly exit device replacement

### 2 923 Series

### 3 PT Series

## **5** WRC Series