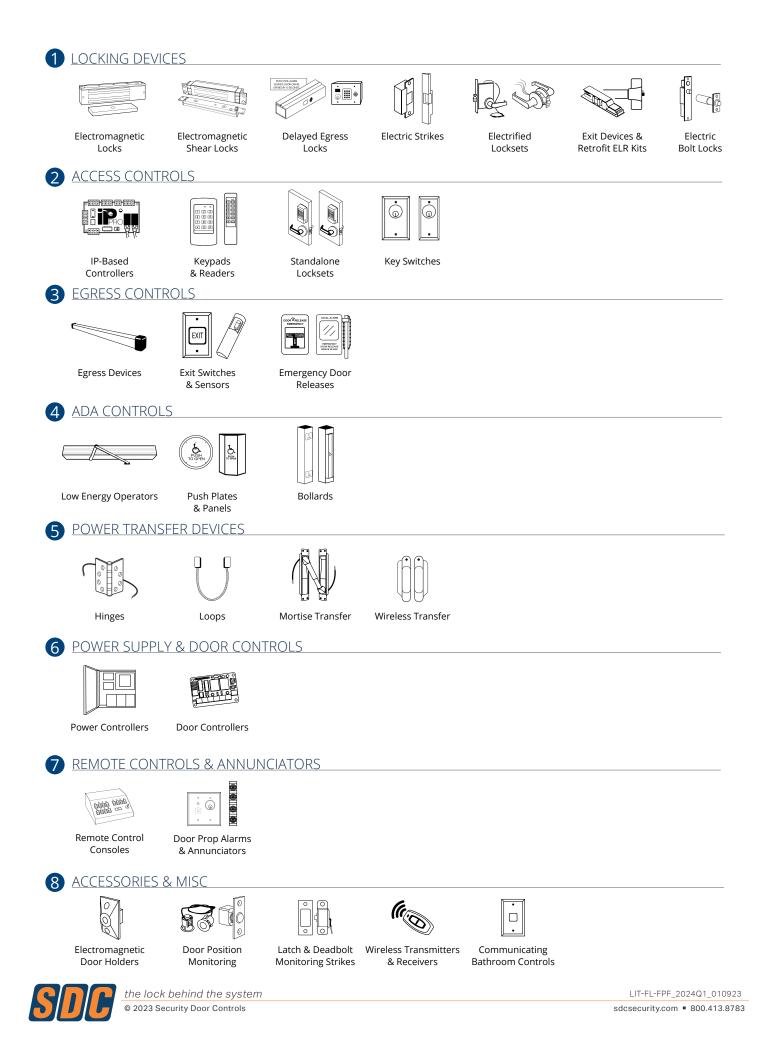

*install - power - done.** 



- Factory installed motorized electric latch retraction
- Factory installed request-to-exit (REX) monitoring
- Grade 1 durability, stainless steel construction
- Compatible with low-energy door operators
- Compact design for industrial applications
- Rim and surface vertical rod devices

## 920 Series

#### Indoor/Outdoor Digital Keypads

SDC's self-contained digital keypads are designed to control a single access point up to 500 users. All EntryCheck® keypads are uniform keyboard programmable for convenience.

**SDC** EntryCheck™



- Uniform keypad features
- Keypad programmable
- Digital keypad with backlit keys
- Weather and vandal resistant housing with tactile keys
- 3 user modes: PIN or card, card only, card and pin
- Wiegand output model available