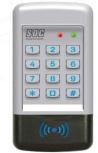

#### Indoor/Outdoor Digital Keypads

SDC's self-contained digital keypads are designed to control a single access point up to 500 users. All EntryCheck® keypads are uniform keyboard programmable for convenience.

**SDC** EntryCheck™

- Uniform keypad features
- Keypad programmable
- Digital keypad with backlit keys
- Weather and vandal resistant housing with tactile keys
- 3 user modes: PIN or card, card only, card and pin
- Wiegand output model available