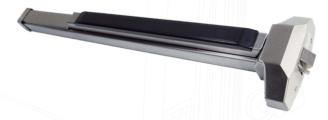

#### Industrial Exit Device with Factory Installed Motorized Latch Retraction

The S4000 with factory installed motorized latch retraction and REX makes application as easy as **install - power - done.** 

- Factory installed motorized electric latch retraction
- Factory installed request-to-exit (REX) monitoring
- Grade 1 durability, stainless steel construction
- Compatible with low-energy door operators
- Compact design for industrial applications
- Rim and surface vertical rod devices