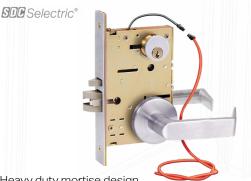

#### Solenoid Controlled Mortise Locks

SDC's 7800 Pro series locksets replace existing mechanical or electrifed mortise locksets for the access control of openings where code compliance, dependable operation and resistance to physical abuse is required.

- Heavy duty mortise design
- New or retrofit construction
- Vandal resistant clutch
- Solenoid control
- Key latch retraction
- Schlage trim compatible