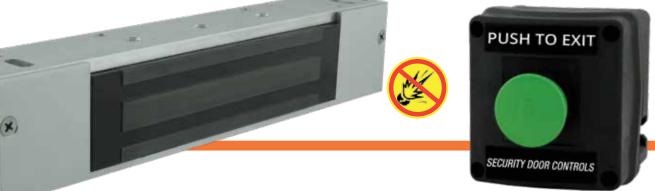

## SDC's Explosion Proof EMLock Eliminates Sparks in Hazardous Plant Locations. (EP17624)

- For applications where flammable vapors are a concern
- UL listed for use in hazardous locations CLASS 1, DIVISION 2
- Corrosion Proof

## The EP499 Explosion Proof Series Exit Switch works in hazardous and corrosive environments.

- Impact Resistant, Non-Metalic Antistatic Material
- Silicone Gasket on Enclosure and Actuator