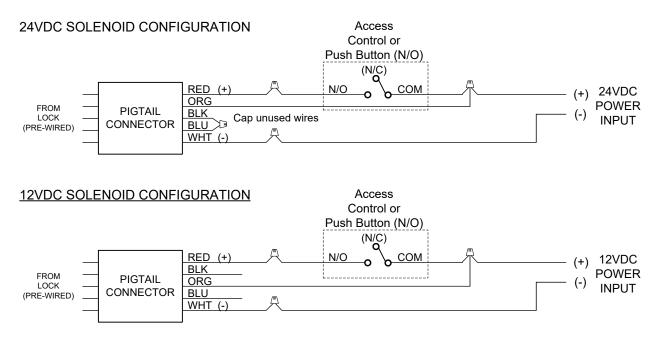

# LOCK WIRING

#### Select 24VDC OR 12VDC Configuration, and use provided pigtail connector:

#### **Dual Voltage Solenoid:**