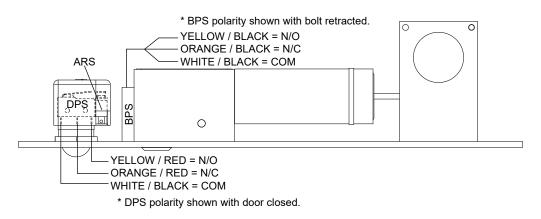

#### **OPTIOINAL BOLT POSITION SENSOR (BPS-MAGNETIC)**

Indicates bolt locked or unlocked 5 Watt В

12VDC @ .9 Amp (Max) Continuous Duty 24VDC @ .45 Amp (Max) Continuous Duty

#### **OPTIOINAL DOOR POSITION SWITCH (DPS-MECHANICAL)**

Indicates door opened or closed D

4A @ 30VDC (Resistive)

\* When both options are ordered the Common is shared.

### **DPS / BPS CONFIGURATION**