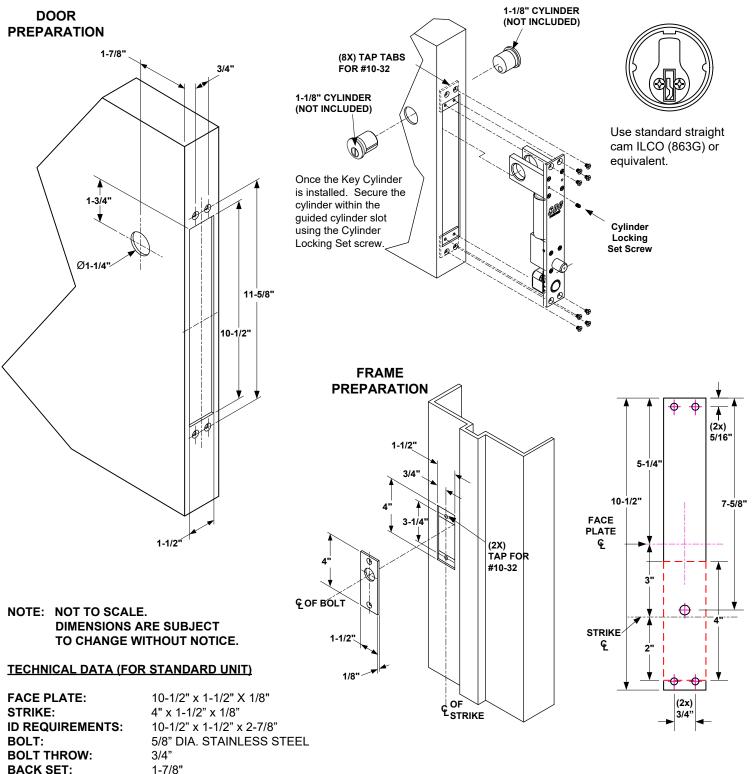

## 1291AHDDMR1 (1-7/8" BACKSET) CONCEALED MORTISE BOLT LOCK with MECHANICAL RELEASE FAIL-SECURE (DOUBLE CYLINDER PREP)

[t] 800.413.8783 
805.494.0622 
E-mail: service@sdcsecurity.com 801 Avenida Acaso, Camarillo, CA 93012 
PO Box 3670, Camarillo, CA 93011