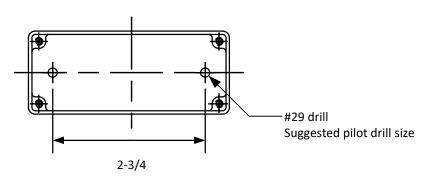

[t] 800.413.8783 **8** 805.494.0622 **E** E-mail: service@sdcsecurity.com **8** 801 Avenida Acaso, Camarillo, CA 93012 **9** PO Box 3670, Camarillo, CA 93011

## INSTALLATION INSTRUCTIONS

## 15-2-3 CONCEALED REMOTE DESK SWITCH MOMENTARY PUSH & TOGGLE SPDT SWITCH

Remove the 4 screws from the cover plate to obtain access to the mounting holes. Use the supplied #8 wood screws to fasten desk switch.



## **ELECTRICAL SPECIFCATION**

Switch Rating 6 amps @ 125 vac (Resistive)

Momentary Switch

Wire Code N/O YELLOW

COM WHITE N/C ORANGE



Toggle Switch Switch Rating 5 amps @ 30 vdc (Resistive)

Wire Code

N/O YELLOW

COM WHITE

N/C ORANGE

Mounting hole dimension (Not to scale)