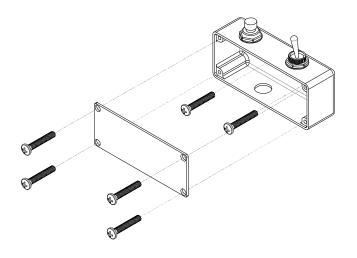

## 15-2-3 CONCEALED REMOTE DESK SWITCH MOMENTARY PUSH & TOGGLE SPDT SWITCH

Remove the 4 screws from the cover plate to obtain access to the mounting holes. Use the supplied #8 wood screws to fasten desk switch.