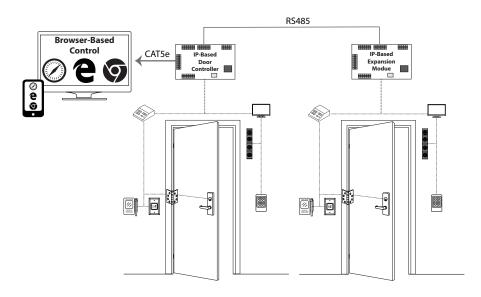

#### **Simple IP-Based Access Control**

Integrate door openings easily into fully featured EAC systems without being an enterprise IT expert. SDC's IPPro® IPD series IP-based single door controller is an ideal and economical solution for 1-8 door applications compared to enterprise systems.

- UL294, 5 year warranty
- Manage up to 32 doors from any PC and standard web browser
- Control up to 100 doors on one PC with free software
- Connects to network using ethernet cables

| PART# | DESCRIPTION                                       | DEALER<br>PRICE | SAVINGS |
|-------|---------------------------------------------------|-----------------|---------|
| IPDCE | IPPro Controller Board with Enclosure             | \$425           | \$100   |
| IPDSE | IPPro Door Station Expansion Board with Enclosure | \$318           | \$75    |