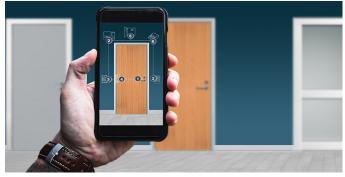

## SDC's COOL TOOLS YOU CAN USE ANYWHERE

Use the SDC App to send a picture with your contact information. SDC will recommend cost effective solution with product information links to retrofit the opening for access control locking hardware.

- 1. Snap a picture of your door opening application
- 2. Submit through the free SDC app
- 3. Receive a complete Access & Egress electrified solution

Take your toolbox with you anywhere with the SDC Security App

Download SDC App now!