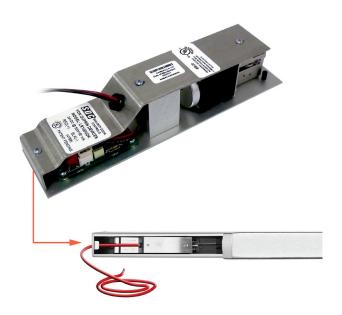

# AFFORDABLE ACCESS CONTROL UPGRADES

Retrofit Electric Latch Retraction Kits

LR100-EM

LR100

External Module ELR Kit

**ELR Kit** 

#### WHAT YOU NEED TO KNOW:

SDC's QuietDuo™ LR100 series retrofit electric latch retraction kits enable electric access control and dogging of panic and fire rated mechanical exit devices. When energized the motor retracts the exit device latch and pulls the pushpad into the dogged (depressed) position enabling momentary or sustained push and pull operation of the door. The latch retraction mechanism may be activated by an access control, remote control device or building automation system. No door sequencer required for a pair of manual doors when connected to a suitable power supply. The exit device always provides uninhibited egress.

The patented design was the first retrofit motorized electric latch retraction kit brought to market and has been recognized as the market leader ever since. The use of a motorized electric latch retraction device provides several advantages over solenoids including lower current draw, quieter operation and greater durability over time. Designed with cost savings in mind, SDC's LR100 series retrofit ELR kits not only eliminate the need for costly replacements of existing exit devices, but also provide cost savings on installation and power requirements due to significantly less labor time and current draw when compared to competitive retrofit kits. LR100 kits retrofit select exit device brands without removing the device from the door.

#### **HOW YOUR CUSTOMER BENEFITS:**

- Motorized electric latch retraction and dogging
- · Panic and fire rated devices
- Simultaneous latch retraction, dogging and pushpad depression\*
- · High traffic use
- · Low current draw
- · Low energy operator compatible
- \* Select models do not retract pushpad, only retract the latch. See chart in applications on datasheet.