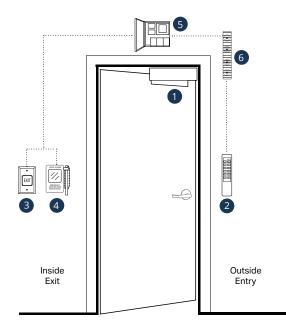

### COMMON APPLICATIONS

# 1 E1200

Value Electromagnetic Locks

E1200

Single Magnetic Lock

- 1,200lb holding force
- Interlocking quick mount
- Monitoring standard

#### **Emergency Release Stations**

| 491   | Break Glass Station                                                                                                        |
|-------|----------------------------------------------------------------------------------------------------------------------------|
| 492   | Pull Station                                                                                                               |
| 492WP | Pull Station, Weatherized                                                                                                  |
| T     | <ul> <li>Easy activation<br/>instructions</li> <li>Integrated siren</li> <li>Individual or all door<br/>release</li> </ul> |

#### Indoor/Outdoor Digital Keypads

| 923   | Self Contained                                                 |
|-------|----------------------------------------------------------------|
| 923P  | Self Contained w/Prox                                          |
| 923PW | Weigand Output                                                 |
|       | <ul> <li>Narrow surface, mullion or<br/>frame mount</li> </ul> |
|       | Heavy cast vandal resistant<br>housing                         |
|       | • 500 users                                                    |

### 1 Amp Power Controllers

| 602RF    | Controller with Cabinet                                           |
|----------|-------------------------------------------------------------------|
| RB12V4   | 12V/5Ah Battery                                                   |
| RB12V4-2 | 12V/5Ah Battery, Qty 2                                            |
|          | <ul> <li>Regulated and filtered<br/>linear DC power</li> </ul>    |
|          | <ul> <li>Field selectable dual<br/>voltage (12/24 VDC)</li> </ul> |

#### Single Gang Push Button Switches

| - 5   | J                                                             |
|-------|---------------------------------------------------------------|
| 422U  | MO, SPDT                                                      |
| 423U  | Electronic Timer, DPDT                                        |
| 423MU | Fixed Electronic Timer, DPDT                                  |
|       | Stainless steel faceplate                                     |
|       | <ul> <li>Red and green lens<br/>included</li> </ul>           |
|       | <ul> <li>Auto-sensing dual voltage<br/>(12/24 VDC)</li> </ul> |
|       |                                                               |
|       |                                                               |

#### Multi-Mode Visual Annunciators

EA100

ExitAnnunciator

- Solid or flashing modes
- Easy installation