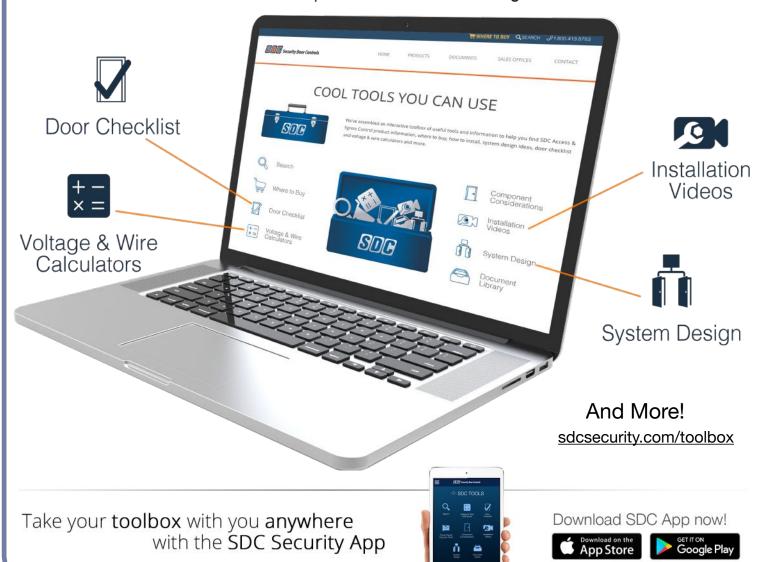

or

Allowing for custom configuration and adjustment of:

- » All inputs & outputs
- » Opening/closing motion settings (e.g., speed, strength, backcheck)
- » Most timers (e.g., push&go pause time, strike relay delay)
- » Advanced interlock/sequencing capabilities

sdcsecurity.com/AutoDoorProgrammer





Complete Access & Egress System





















## SDC's COOL TOOLS YOU CAN USE ANYWHERE



Security Door Controls Retrofit Made Easy!

Use the SDC App to send a picture with your contact information. SDC will recommend cost effective solution with product information links to retrofit the opening for access control locking hardware.



- 1. Snap a picture of your door opening application
- 2. Submit through the free SDC app
- 3. Receive a complete Electrical Access & Egress Solution





Complete Access & Egress System Solutions