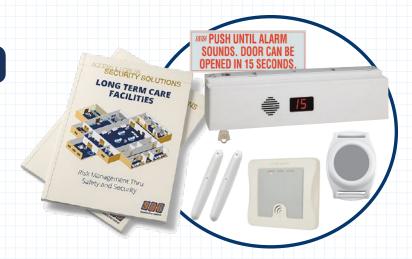

### **Long Term Care Solutions**

Reliable Elopement Solution for Patient Wandering in LTC Facilities

SDC's new LTC Facilities brochure offers a solution for controlled environments that allow patient activity within the unit and the ability to alert the facility of attempts at elopment by a wandering patient.

- » Wander Management Touchpad Controller & Receiver
- » Code Watch Transmitters & Adjustable Wrist Bands
- » 1511S Delayed Egress Magnetic Lock or Exit Device

Download the full brochure sdcsecurity.com/StopWandering