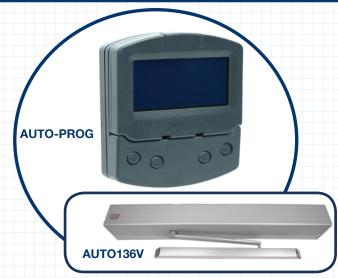

## **Auto Operator Programming Guide**

Optional Handheld Programmer for the Auto EntryControl™ Low Energy Operator

Allowing for custom configuration and adjustment of:

- » All inputs & outputs
- » Opening/closing motion settings (e.g., speed, strength, backcheck)
- » Most timers (e.g., push&go pause time, strike relay delay)
- » Advanced interlock/sequencing capabilities

sdcsecurity.com/AutoDoorProgrammer

Complete Access & Egress System