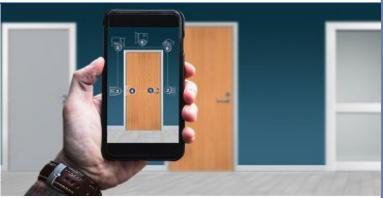

## SDC's COOL TOOLS YOU CAN USE ANYWHERE

Security Door Controls Retrofit Made Easy!

Use the SDC App to send a picture with your contact information. SDC will recommend cost effective solution with product information links to retrofit the opening for access control locking hardware.

- 1. Snap a picture of your door opening application
- 2. Submit through the free SDC app
- 3. Receive a complete Electrical Access & Egress Solution

Complete Access & Egress System Solutions