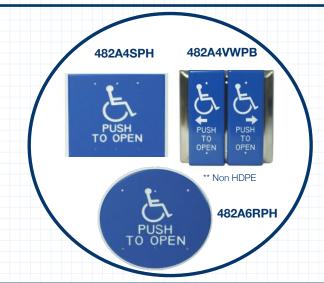

#### **ADA 480 Push Plate Switches**

New 480 Push Plate Switches for Handicap Access. Automatic Door Activation, and Request-to-Exit Applications now come in High Density Polyethylene (HDPE) for cleanliness and durability.

Double Switch Vestibule models for Entries and Lobbies are now available too.

sdcsecurity.com/BlueProfits