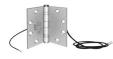

## **Power Transfer Devices**

PTH

PT-3, PT-5

РТМ

WPT

7000-DGK

| MODEL       |                                                       | LIST \$ |
|-------------|-------------------------------------------------------|---------|
| PTH-4Q      | Four Conductor Hinge, 626                             | 176.00  |
| PTH-4QDPS   | Four Conductor Hinge, 626, DPS                        | 236.00  |
| PTH-2+4Q    | Six Conductor Hinge, 626                              | 210.00  |
| PTH-2+4QDPS | Six Conductor Hinge, 626, DPS                         | 270.00  |
| PTH-10Q     | Ten Conductor Hinge, 626                              | 232.00  |
| PTH-10QDPS  | Ten Conductor Hinge, 626, DPS                         | 292.00  |
| PT-2U       | Surface Loop, Plastic End Caps                        | 25.00   |
| PT-3V       | Surface Loop, Aluminum Box End Caps                   | 56.00   |
| PT-3/8V     | Surface Loop, Aluminum Box End Caps, ¾" ID            | 74.00   |
| PT-5        | Concealed Mortise Loop                                | 74.00   |
| PTM-2AL     | Two Conductor Mortise Device, Aluminum Powder Coat    | 448.00  |
| PTM-2BZ     | Two Conductor Mortise Device, Dark Bronze Powder Coat | 448.00  |
| PTM-10AL    | Ten Conductor Mortise Device, Aluminum Powder Coat    | 448.00  |
| PTM-10BZ    | Ten Conductor Mortise Device, Dark Bronze Powder Coat | 448.00  |
| WPT         | Wireless Power Transfer Device                        | 445.00  |
| 7000-DGK    | Laser Guided Wire Raceway Drill Fixture Kit           | 843.00  |
|             |                                                       |         |