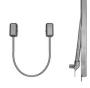

## **Power Transfer Devices**

PTH

PT-3, PT-5

РТМ

WPT

7000-DGK

| MODEL       |                                                       | LIST \$ |
|-------------|-------------------------------------------------------|---------|
| PTH-4Q      | Four Conductor Hinge, 626                             | 176.00  |
| PTH-4QDPS   | Four Conductor Hinge, 626, DPS                        | 236.00  |
| PTH-2+4Q    | Six Conductor Hinge, 626                              | 210.00  |
| PTH-2+4QDPS | Six Conductor Hinge, 626, DPS                         | 270.00  |
| PTH-10Q     | Ten Conductor Hinge, 626                              | 232.00  |
| PTH-10QDPS  | Ten Conductor Hinge, 626, DPS                         | 292.00  |
| PT-2U       | Surface Loop, Plastic End Caps                        | 25.00   |
| PT-3V       | Surface Loop, Aluminum Box End Caps                   | 56.00   |
| PT-3/8V     | Surface Loop, Aluminum Box End Caps, ¾" ID            | 74.00   |
| PT-5        | Concealed Mortise Loop                                | 74.00   |
| PTM-2AL     | Two Conductor Mortise Device, Aluminum Powder Coat    | 448.00  |
| PTM-2BZ     | Two Conductor Mortise Device, Dark Bronze Powder Coat | 448.00  |
| PTM-10AL    | Ten Conductor Mortise Device, Aluminum Powder Coat    | 448.00  |
| PTM-10BZ    | Ten Conductor Mortise Device, Dark Bronze Powder Coat | 448.00  |
| WPT         | Wireless Power Transfer Device                        | 445.00  |
| 7000-DGK    | Laser Guided Wire Raceway Drill Fixture Kit           | 843.00  |
|             |                                                       |         |