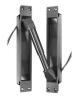

## **Power Transfer Devices**

PTH

PT-3, PT-5

РТМ

WPT

7000-DGK

| MODEL       |                                                       | LIST \$ |
|-------------|-------------------------------------------------------|---------|
| PTH-4Q      | Four Conductor Hinge, 626                             | 176.00  |
| PTH-4QDPS   | Four Conductor Hinge, 626, DPS                        | 236.00  |
| PTH-2+4Q    | Six Conductor Hinge, 626                              | 210.00  |
| PTH-2+4QDPS | Six Conductor Hinge, 626, DPS                         | 270.00  |
| PTH-10Q     | Ten Conductor Hinge, 626                              | 232.00  |
| PTH-10QDPS  | Ten Conductor Hinge, 626, DPS                         | 292.00  |
| PT-2U       | Surface Loop, Plastic End Caps                        | 25.00   |
| PT-3V       | Surface Loop, Aluminum Box End Caps                   | 56.00   |
| PT-3/8V     | Surface Loop, Aluminum Box End Caps, ¾" ID            | 74.00   |
| PT-5        | Concealed Mortise Loop                                | 74.00   |
| PTM-2AL     | Two Conductor Mortise Device, Aluminum Powder Coat    | 448.00  |
| PTM-2BZ     | Two Conductor Mortise Device, Dark Bronze Powder Coat | 448.00  |
| PTM-10AL    | Ten Conductor Mortise Device, Aluminum Powder Coat    | 448.00  |
| PTM-10BZ    | Ten Conductor Mortise Device, Dark Bronze Powder Coat | 448.00  |
| WPT         | Wireless Power Transfer Device                        | 445.00  |
| 7000-DGK    | Laser Guided Wire Raceway Drill Fixture Kit           | 843.00  |
|             |                                                       |         |