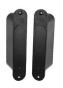

## **Power Transfer Devices**

PTH

PT-3, PT-5

РТМ

WPT

7000-DGK

| MODEL       |                                                       | LIST \$ |
|-------------|-------------------------------------------------------|---------|
| PTH-4Q      | Four Conductor Hinge, 626                             | 176.00  |
| PTH-4QDPS   | Four Conductor Hinge, 626, DPS                        | 236.00  |
| PTH-2+4Q    | Six Conductor Hinge, 626                              | 210.00  |
| PTH-2+4QDPS | Six Conductor Hinge, 626, DPS                         | 270.00  |
| PTH-10Q     | Ten Conductor Hinge, 626                              | 232.00  |
| PTH-10QDPS  | Ten Conductor Hinge, 626, DPS                         | 292.00  |
| PT-2U       | Surface Loop, Plastic End Caps                        | 25.00   |
| PT-3V       | Surface Loop, Aluminum Box End Caps                   | 56.00   |
| PT-3/8V     | Surface Loop, Aluminum Box End Caps, ¾" ID            | 74.00   |
| PT-5        | Concealed Mortise Loop                                | 74.00   |
| PTM-2AL     | Two Conductor Mortise Device, Aluminum Powder Coat    | 448.00  |
| PTM-2BZ     | Two Conductor Mortise Device, Dark Bronze Powder Coat | 448.00  |
| PTM-10AL    | Ten Conductor Mortise Device, Aluminum Powder Coat    | 448.00  |
| PTM-10BZ    | Ten Conductor Mortise Device, Dark Bronze Powder Coat | 448.00  |
| WPT         | Wireless Power Transfer Device                        | 445.00  |
| 7000-DGK    | Laser Guided Wire Raceway Drill Fixture Kit           | 843.00  |
|             |                                                       |         |