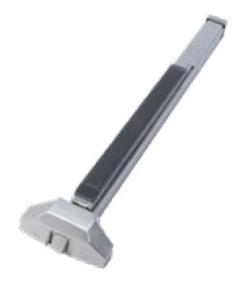

# COST-EFFECTIVE ACCESS CONTROL

Industrial Exit Devices w/ Factory
Installed Motorized ELR & REX

S4100

S4200

Rim Mount

Surface Vertical Rod

# Durable Stainless Steel contruction Motorized Electric Latch Retraction 700mA Inrush, 200mA Continuous @ 24VDC Scratch, Fingerprint, and Impact Resistent Touch Pad

### **HOW YOUR CUSTOMER BENEFITS:**

- Factory installed motorized electric latch retraction
- Electric dogging to hold the latch retracted
- · Factory installed request-to-exit (REX)
- Stainless steel construction corrosion resistant
- Grade 1 exit device
- Compact design for industrial applications
- Rim and surface vertical rods
- Trim options available
- Hollow metal, wood and mineral core door applications