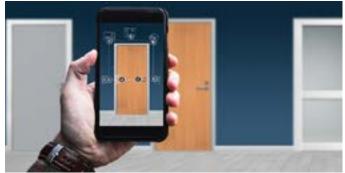

## SDC's COOL TOOLS YOU CAN USE ANYWHERE

Use the SDC App to send a picture with your contact information. SDC will recommend cost effective solution with product information links to retrofit the opening for access control locking hardware.

- 1. Snap a picture of your door opening application
- 2. Submit through the free SDC app
- 3. Receive a complete Access & Egress electrified solution

Take your toolbox with you anywhere with the SDC Security App