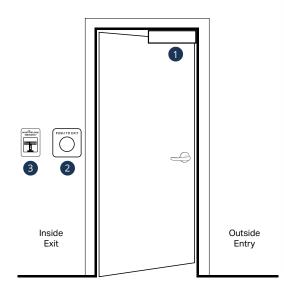

# 1 EP17624 Series

#### **Explosion Proof Locks**

| EP17624   | Single, Side Conduit |
|-----------|----------------------|
| EP17624TJ | Single, Top Conduit  |

- 600lb holding force
- Monitoring standard
- Hazardous locations class 1, division 2

## **Explosion Proof Exit Switches**

•

•

| EP499   | MO, SPDT, Green Button |
|---------|------------------------|
| EP499-R | MO, SPDT, Green Button |

- 8
- Impact resistant
  non-metallic antistatic
  material
  - non-metallic antistatic material Silicone gasketed
  - Hazardous locations class 1, 2, 3

## **Explosion Proof Emergency Stations**

EP493 Pull Station

- High strength metal diecast alloy
- Explosion protected contact blocks
- Hazardous locations class 1, 2, 3