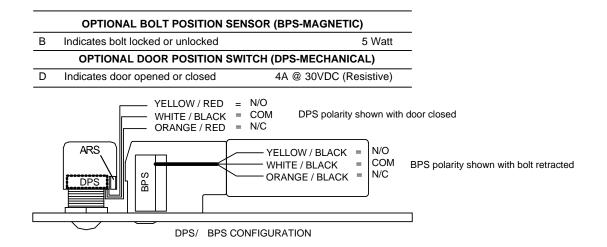

801 Avenida Acaso, Camarillo, Ca. 93012 • (805) 494-0622 • www.sdcsecurity.com • E-mail: service@sdcsecurity.com

## 1291ADDMR WOOD INSTALLATION INSTRUCTIONS/TEMPLATE MECHANICAL RELEASE (WOOD DOOR MOUNT – DOUBLE CYLINDER)



Any suggestions or comments to this instruction or product are welcome. Please contact us through our website or email engineer@sdcsecurity.com

**BACK SET: .865"** 

## **LOCK WIRING**

## Select 24VDC OR 12VDC Configuration, and use provided pigtail connector:



**Dual Voltage Solenoid** 12VDC@ .9 mA (max.) 24VDC@ .45 mA (max.) **12VDC SOLENOID** Continuous Duty **CONFIGURATION** Access Control or Push Button (N/O) N/C N/O СОМ RED(+) 12VDC +/-10%

**ELECTRICAL DATA:** 

POWER

INPUT



\*When both options are ordered the Common is shared

BLK

BLU WHITE (-)

ORANGE

**PIGTAIL** 

CONNECTOR

FROM

LOCK

(PRE-

WIRED)