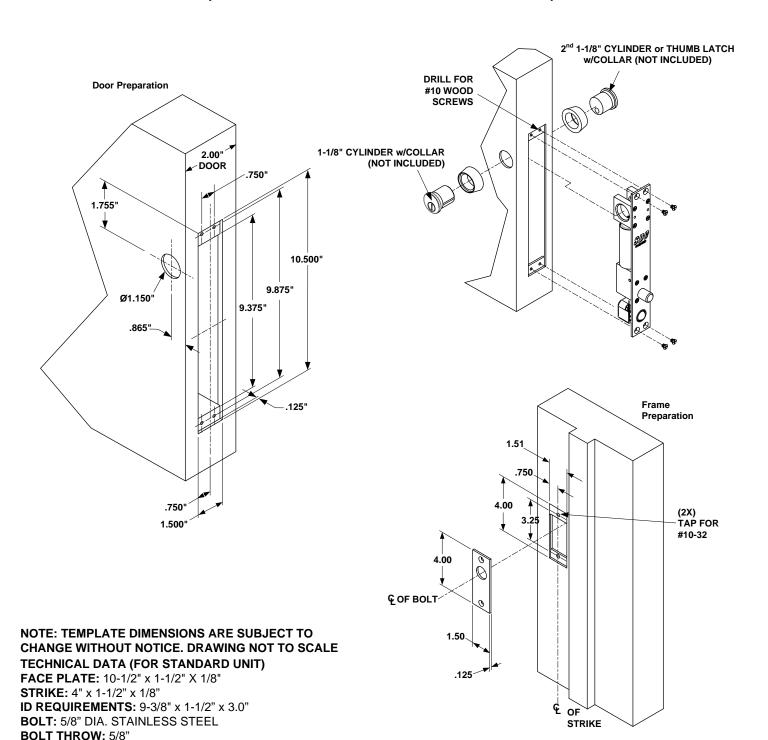

801 Avenida Acaso, Camarillo, Ca. 93012 • (805) 494-0622 • www.sdcsecurity.com • E-mail: service@sdcsecurity.com

## 1291ADDMR WOOD INSTALLATION INSTRUCTIONS/TEMPLATE MECHANICAL RELEASE (WOOD DOOR MOUNT – DOUBLE CYLINDER)



Any suggestions or comments to this instruction or product are welcome. Please contact us through our website or email engineer@sdcsecurity.com

**BACK SET: .865"** 

## **LOCK WIRING**

## Select 24VDC OR 12VDC Configuration, and use provided pigtail connector:



**Dual Voltage Solenoid** 12VDC@ .9 mA (max.) 24VDC@ .45 mA (max.) **12VDC SOLENOID** Continuous Duty **CONFIGURATION** Access Control or Push Button (N/O) N/C N/O СОМ RED(+) 12VDC +/-10%

**ELECTRICAL DATA:** 

POWER

INPUT



\*When both options are ordered the Common is shared

BLK

BLU WHITE (-)

ORANGE

**PIGTAIL** 

CONNECTOR

FROM

LOCK

(PRE-

WIRED)