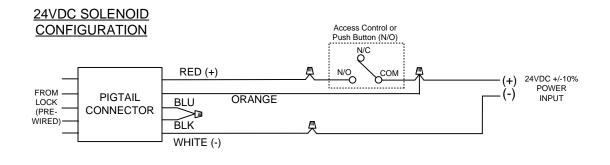

## **LOCK WIRING**

## Select 24VDC OR 12VDC Configuration, and use provided pigtail connector:

**Dual Voltage Solenoid** 12VDC@ .9 mA (max.) 24VDC@ .45 mA (max.) **12VDC SOLENOID** Continuous Duty **CONFIGURATION** Access Control or Push Button (N/O) N/C N/O СОМ RED(+) 12VDC +/-10%

**ELECTRICAL DATA:** 

POWER

INPUT

\*When both options are ordered the Common is shared

BLK

BLU WHITE (-)

ORANGE

**PIGTAIL** 

CONNECTOR

FROM

LOCK

(PRE-

WIRED)