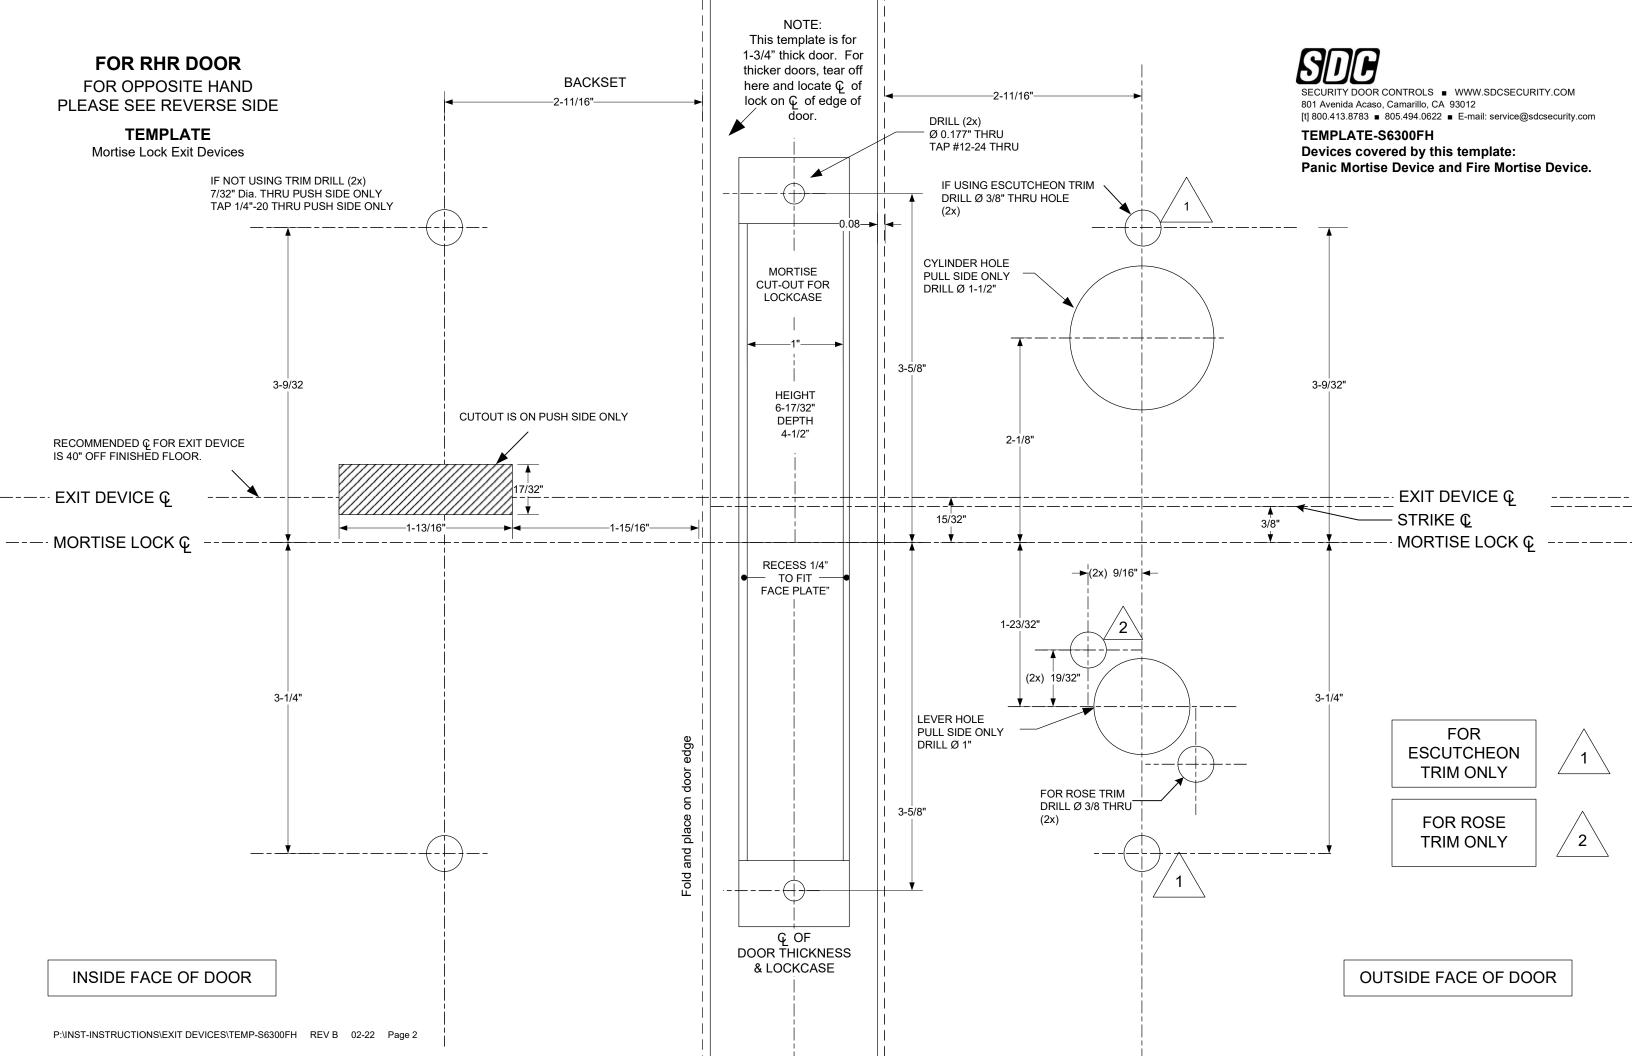

[t] 800.413.8783 ■ 805.494.0622 ■ E-mail: service@sdcsecurity.com ■ 801 Avenida Acaso, Camarillo, CA 93012 ■ PO Box 3670, Camarillo, CA 93011

## TEMP-S6303FH STRIKE TEMPLATE - 1-3/4" ~ 2" FRAMES

## **NOT TO SCALE**





## **IMPORTANT**

Details show space requirements for electric controller box. Allowances for different wall construction materials must be taken into consideration. Install conduit connectors in top of box UL LISTED ELECTRICAL BOX SHOWN before welding to frame.

## NOTE:

THE 3-5/8" CLEARANCE BETWEEN THE STRIKE REINFORCEMENT TABS IS CRITICAL. \*MAXIMUM THICKNESS OF TABS 1/8"

ABOVE AVAILABLE FROM SECURITY DOOR CONTROLS PART #7500EB-S