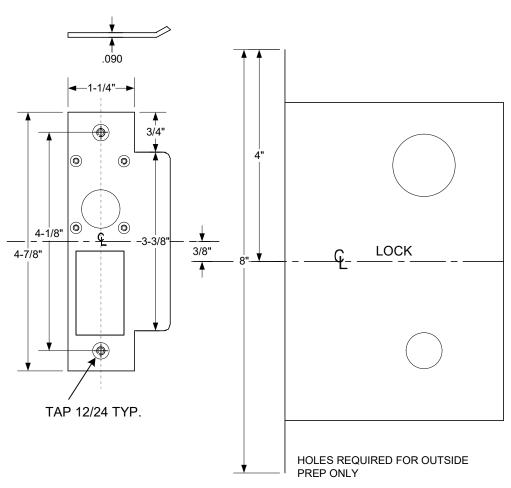

[t] 800.413.8783 ■ 805.494.0622 ■ E-mail: service@sdcsecurity.com ■ 801 Avenida Acaso, Camarillo, CA 93012 ■ PO Box 3670, Camarillo, CA 93011

## TEMP-S6303FH STRIKE TEMPLATE - 1-3/4" ~ 2" FRAMES

## **NOT TO SCALE**





## **IMPORTANT**

Details show space requirements for electric controller box. Allowances for different wall construction materials must be taken into consideration. Install conduit connectors in top of box UL LISTED ELECTRICAL BOX SHOWN before welding to frame.

## NOTE:

THE 3-5/8" CLEARANCE BETWEEN THE STRIKE REINFORCEMENT TABS IS CRITICAL. \*MAXIMUM THICKNESS OF TABS 1/8"

ABOVE AVAILABLE FROM SECURITY DOOR CONTROLS PART #7500EB-S