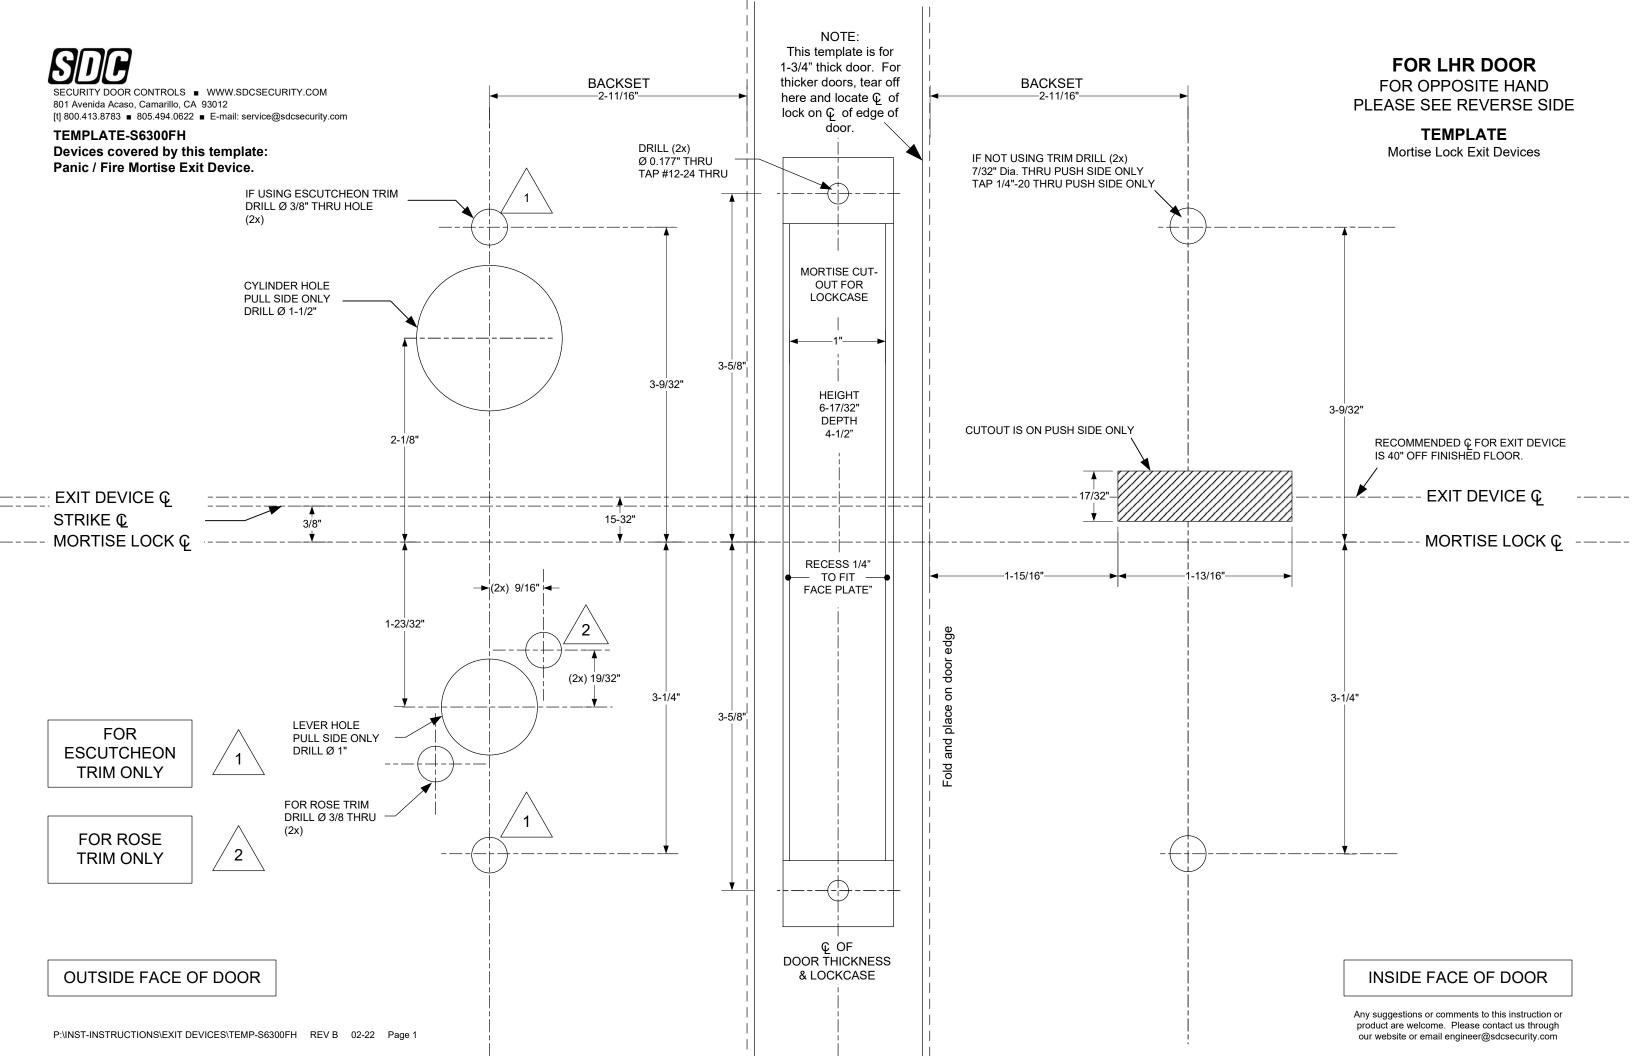

[t] 800.413.8783 ■ 805.494.0622 ■ E-mail: service@sdcsecurity.com ■ 801 Avenida Acaso, Camarillo, CA 93012 ■ PO Box 3670, Camarillo, CA 93011

## TEMP-S6303FH STRIKE TEMPLATE - 1-3/4" ~ 2" FRAMES

## **NOT TO SCALE**





## **IMPORTANT**

Details show space requirements for electric controller box. Allowances for different wall construction materials must be taken into consideration. Install conduit connectors in top of box UL LISTED ELECTRICAL BOX SHOWN before welding to frame.

## NOTE:

THE 3-5/8" CLEARANCE BETWEEN THE STRIKE REINFORCEMENT TABS IS CRITICAL. \*MAXIMUM THICKNESS OF TABS 1/8"

ABOVE AVAILABLE FROM SECURITY DOOR CONTROLS PART #7500EB-S