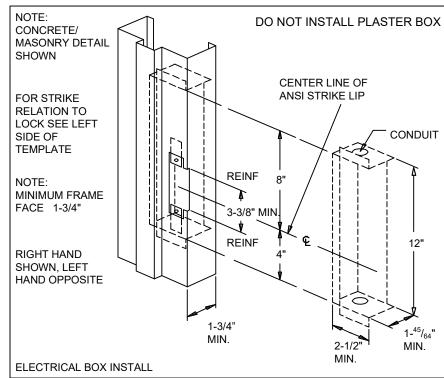

## TEMP-S6303FH STRIKE TEMPLATE - 1-3/4" ~ 2" FRAMES

## **NOT TO SCALE**

## **IMPORTANT**

Details show space requirements for electric controller box. Allowances for different wall construction materials must be taken into consideration. Install conduit connectors in top of box UL LISTED ELECTRICAL BOX SHOWN before welding to frame.

## NOTE:

THE 3-5/8" CLEARANCE BETWEEN THE STRIKE REINFORCEMENT TABS IS CRITICAL. \*MAXIMUM THICKNESS OF TABS 1/8"

ABOVE AVAILABLE FROM SECURITY DOOR CONTROLS PART #7500EB-S