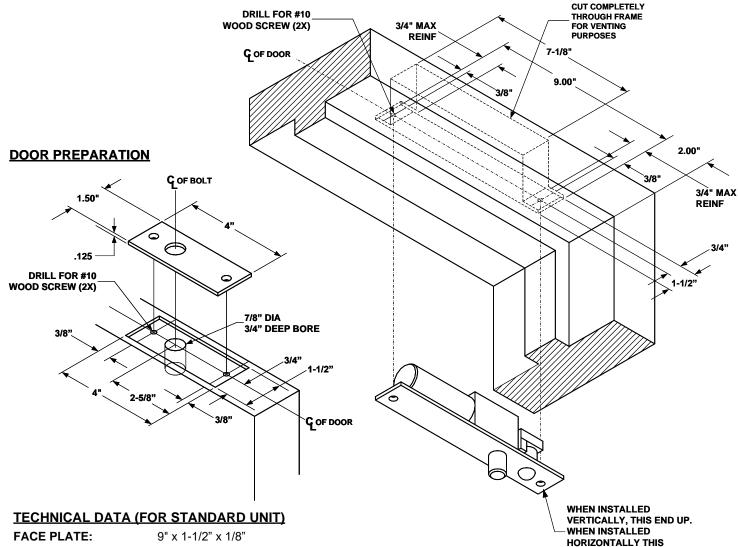

## **1291A WOOD WOOD DOOR & FRAME APPLICATION**

## SDC 1291A WOOD

## **FRAME PREPARATION**

STRIKE: 4" x 1-1/2" x 1/8"

**ID REQUIREMENTS:** 7-1/8" x 1-1/2" x 2-5/8"

**BOLT:** 5/8" DIA. SOLID STAINLESS STEEL

**BOLT THROW:** 

PR-1000 MODULE: 3-3/4" x 1-1/4" x 1/2" Required when mounted in frame.