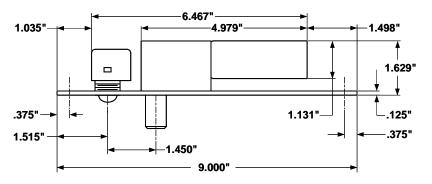

## **1291A WOOD WOOD DOOR & FRAME APPLICATION**

## SDC 1291A WOOD

## **FRAME PREPARATION**

STRIKE: 4" x 1-1/2" x 1/8"

**ID REQUIREMENTS:** 7-1/8" x 1-1/2" x 2-5/8"

**BOLT:** 5/8" DIA. SOLID STAINLESS STEEL

**BOLT THROW:** 

PR-1000 MODULE: 3-3/4" x 1-1/4" x 1/2" Required when mounted in frame.