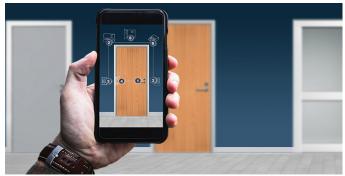

## SDC's COOL TOOLS YOU CAN USE ANYWHERE

Use the SDC App to send a picture with your contact information. SDC will recommend cost effective solution with product information links to retrofit the opening for access control locking hardware.

- 1. Snap a picture of your door opening application
- 2. Submit through the free SDC app
- 3. Receive a complete Access & Egress electrified solution

Take your toolbox with you anywhere with the SDC Security App