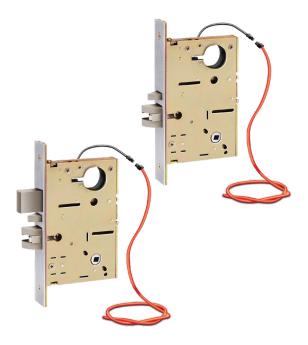

# ELECTRIFIED MORTISE LOCKS FOR ACCESS CONTROL

Solenoid Controlled Mortise Locksets

**ZS78** 

**Z78** 

SDC Supplied Schlage L9080

SDC Brand

#### WHAT YOU NEED TO KNOW:

SDC's Selectric® 7800 series locksets replace existing mechanical or electrifed mortise locksets for the access control of openings in commercial, industrial and institutional facilities where code compliance, dependable operation and resistance to physical abuse is required. These code compliant electric mortise locksets stay latched even when unlocked, maintaining fire door integrity and eliminate the need for surface magnetic locks and request-to-exit (REX) hardware.

The **7800 series** incorporates a grade 1 heavy duty mortise lockset and vandal resistant clutch – proprietary to all SDC Selectric® locksets. They replace most brands of mechanical locksets making them fully compatible with new and retrofit applications and provide field select ability of all operational attributes.

#### **HOW YOUR CUSTOMER BENEFITS:**

- · Heavy duty mortise design
- · New or retrofit construction
- · Vandal resistant clutch
- Solenoid control
- · Key latch retraction
- Field reversible operation\*
- Field selectable function\*
- Field selectable dual voltage\*
- Field reversible handing\*
- Schlage trim compatible
- Request-to-exit (REX) optional\*
- Door position status (DPS) optional\*
- Latch and deadlocked status (LLS) optional\*
- Latch status (LS) optional\*
- Deadbolt status optional\*
- Trim options
- \* Not all features are available for every 7800 series model. See product datasheets for complete details.