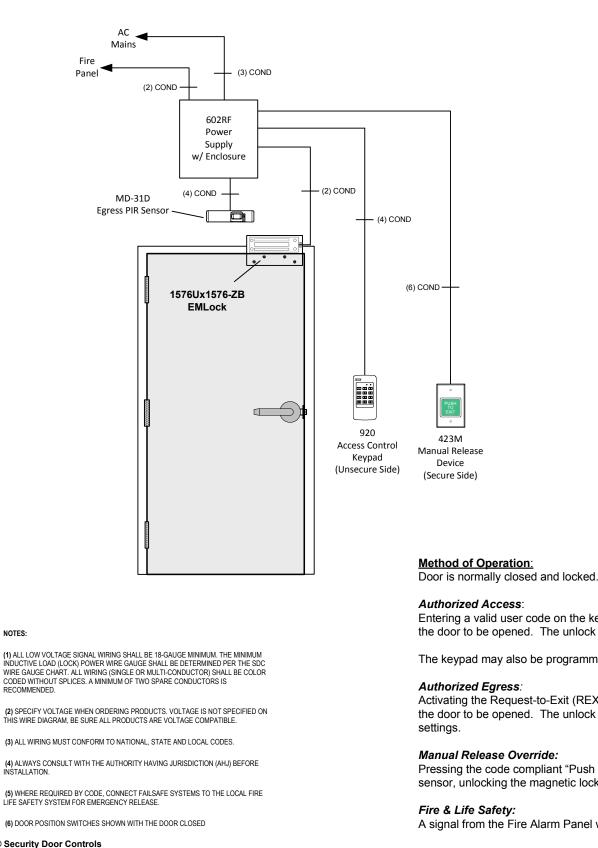

(3) ALL WIRING MUST CONFORM TO NATIONAL, STATE AND LOCAL CODES.

INSTALLATION.

LIFE SAFETY SYSTEM FOR EMERGENCY RELEASE.

© Security Door Controls

Security Door Con 801 Avenida Acaso Camarillo, CA 93012 t 805.494.0622 ~ f 805.494.8 www.sdcsecurity.com