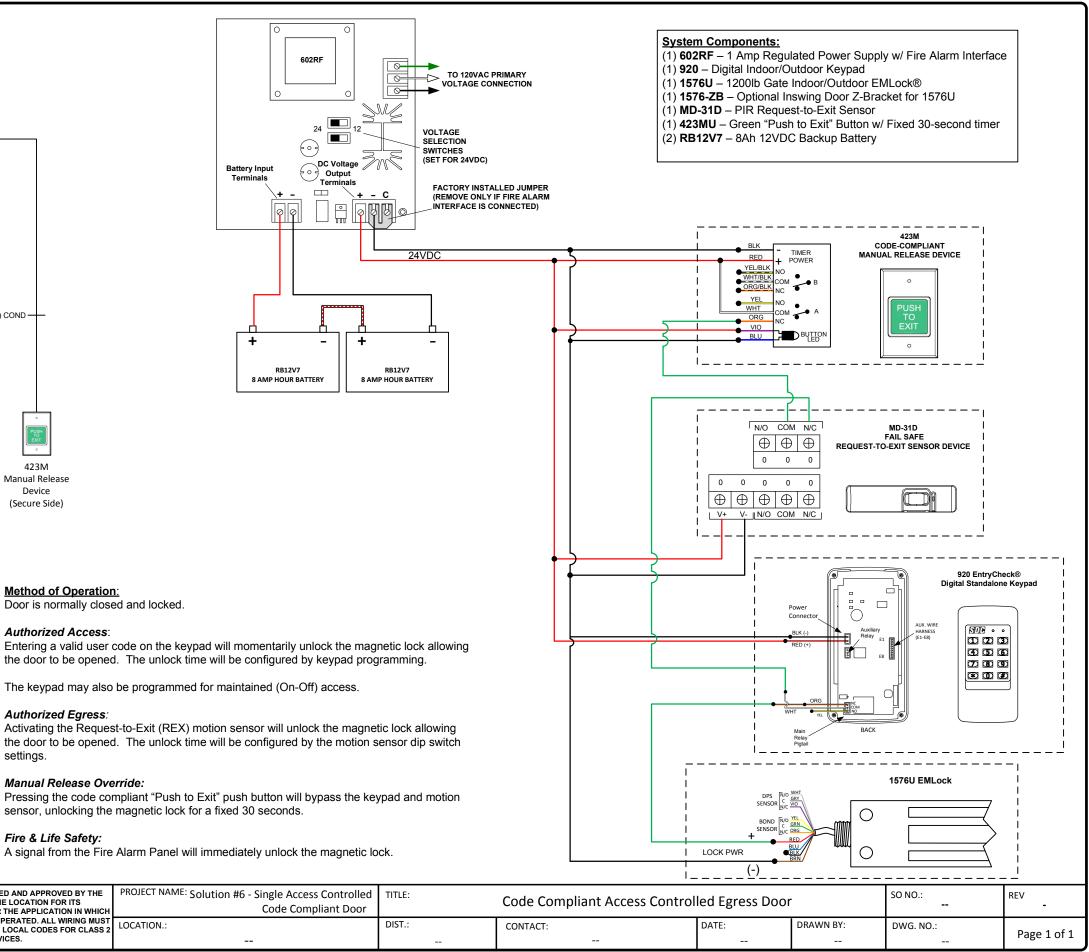

|  | NOTE: ALL WIRING MUST BE REVIEWED AND APPROVED BY THE<br>PROJECT ENGINEER ASSIGNED TO THE LOCATION FOR ITS<br>CORRECTNESS AND SUITABILITY FOR THE APPLICATION IN WHICH<br>THE EQUIPMENT IS INSTALLED AND OPERATED. ALL WIRING MUST<br>CONFORM TO NATIONAL, STATE, AND LOCAL CODES FOR CLASS 2<br>FIRE PROTECTION AND CONTROL DEVICES. |            | TITLE:     | Code Compliant Access Controlled Egress |           |
|--|---------------------------------------------------------------------------------------------------------------------------------------------------------------------------------------------------------------------------------------------------------------------------------------------------------------------------------------|------------|------------|-----------------------------------------|-----------|
|  |                                                                                                                                                                                                                                                                                                                                       | LOCATION.: | DIST.:<br> | CONTACT:<br>                            | DATE:<br> |
|  |                                                                                                                                                                                                                                                                                                                                       |            |            |                                         |           |